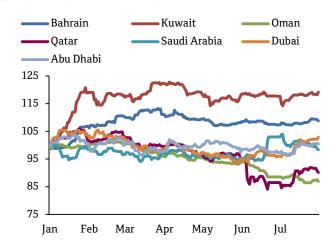

#### GCC stocks saw mixed performance in July

- GCC indices were mixed in July; Dubai's stock exchange outperformed with gains of 7.1% over the month while Saudi Arabia's stock exchange fell the most (-4.5%)
- Saudi's stock market performed poorly despite the improvement in oil prices in July, as weak corporate earnings dominated sentiment

#### Stock market indices

(Index, rebased, 31 Dec 2016 = 100)

Sources: Bloomberg and QNB Economics