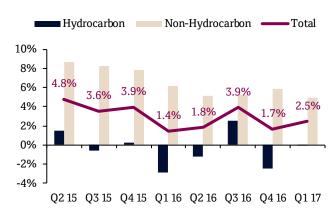

#### The non-hydrocarbon sector drove real GDP growth in Q1-2017

- Real GDP grew by 2.5% year on year in Q1 2017 compared to 1.7% growth in Q4 2016
- The non-hydrocarbon sector grew by 4.9% year on year from 5.8% the previous quarter. Construction continued to be the fastest growing sector in Q1, with growth at 15.7%
- Growth in the hydrocarbon sector was flat in Q1, following a contraction of 2.5% in Q4

#### Real GDP growth by sector

(% change, year on year)

Sources: MDPS, Haver Analytics and QNB Economics