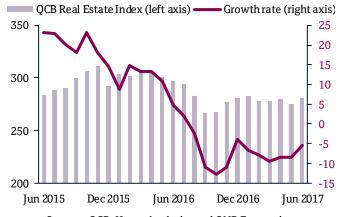

#### **Budget balance**

(bn QAR)

The real estate price index contracted by 5.5% year on year in June

New Data

- The real estate price index picked up slightly during Q2, but the index still fell by 5.5% year on year in June from a decline of 9.6% in March
- The real estate price index reflects the prices of land, residential and commercial transactions

#### Real estate price index

(Index and % change year on year)

Sources: QCB, Haver Analytics and QNB Economics