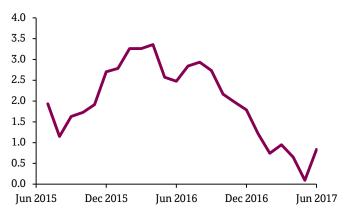

#### CPI inflation rose 0.8% year on year in June

New Data

New Data

- Consumer price index (CPI) inflation rose by 0.8% in June from 0.1% in May
- Food price inflation spiked in June to 2.4% after being in deflation since January 2016. Food price inflation typically rises every year during Ramadan; altered international trade routes also likely had an impact
- Overall, we expect inflation to average 0.9% in 2017 from 2.7% in 2016 due to falling rents and the fading impact of fuel subsidy cuts that took place in 2016

#### **CPI Inflation**

(% change, year on year)

Sources: Ministry of Development Planning and Statistics (MDPS), Haver Analytics and QNB Economics