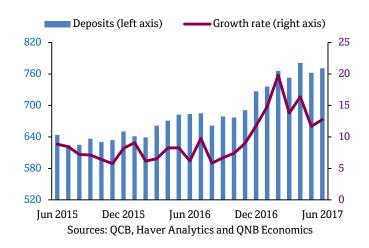

#### Bank deposit growth picked up to 12.7% in June

- Bank deposits growth rose by 12.7% year on year in June compared to 11.7% in May
- The share of non-resident deposits to total deposits fell marginally to 22.1% from 24.2% the previous month
- Non-resident deposits slowed to 26.6% year on year from 31.6% growth the previous month
- Private sector deposits slowed to 2.4% year on year compared to 8.9% in June while public sector deposits growth accelerated to 21.4% compared to 2.2% in June

#### Bank deposits

(bn QAR and % change year on year)

QNB Economics economics@qnb.com 10 August2017

New Data