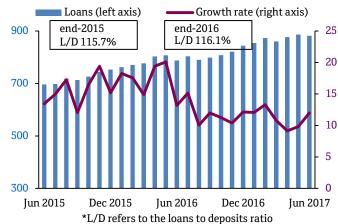

#### Bank credit grew 12.0% year on year in June

- Loan growth was 12.0% year on year in June, up from 9.8% in May
- Loans to the public sector (around 40% of total domestic credit) grew 19.6% year on year versus 16.3% growth in the previous month
- Private sector loans grew by 7.6% year on year while foreign credit grew by 11.1%

#### New Data

#### Bank credit

(bn QAR and % change year on year)

Sources: QCB, Haver Analytics and QNB Economics