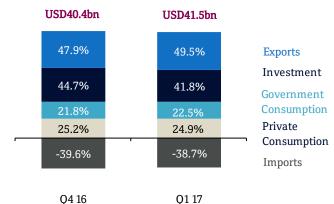

#### Nominal GDP n Q1 grew 14.5% year on year

- Qatar's quarterly GDP expanded by 14.5% year on year to USD41.4bn in Q1 2017, from 2.1% growth in Q4 2016
- Exports rose as a percentage share of GDP, likely helped by higher oil prices

#### GDP by expenditure

(bn USD and share in total GDP)

Sources: MDPS, Haver Analytics and QNB Economics