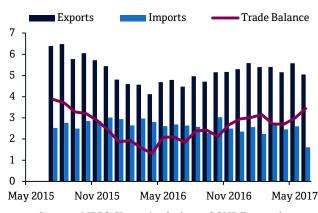

#### The trade surplus rose to USD3.4bn in June

- Exports grew 5.4% year on year to USD5.1bn, helped by the recovery in oil and gas prices, while imports fell 40.0% year on year in June
- South Korea was the largest export market, with a share of 19.3% of total exports, followed by Japan and India; the US and China were the top countries of origin for imports

#### Trade balance

(bn USD)

Sources: MDPS, Haver Analytics and QNB Economics