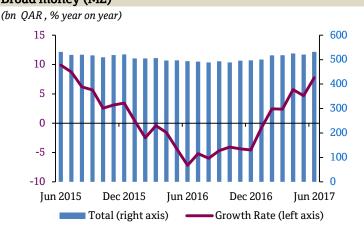

#### Broad money grew by 7.8% year on year in June

- Broad money supply (M2) grew by 7.8% in June compared to 4.7% in May
- This was mainly owing to sharp growth in foreign currency deposits which increased by 16.8% in June from 3.3% in May

### Broad money (M2)

Sources: Qatar Central Bank (QCB), Haver Analytics and QNB Economics