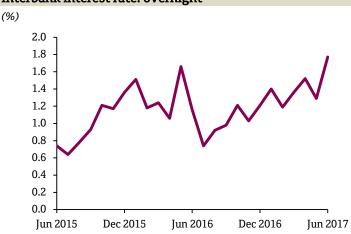

#### Overnight interbank rates rose to 1.77% in June

#### New Data

New Data

- Overnight interbank rates rose to 1.77% in June from 1.29% in May; the 3-month interbank rate fell to 2.10% from 2.25% while the 1-year interbank rate stayed flat at 2.50%
- The QCB raised its deposit rate by 25 basis points to 1.5% after the US Fed hiked rates in March, but kept the lending and repo rates unchanged

#### Interbank interest rate: overnight

Sources: QCB, Haver Analytics and QNB Economics

QNB Economics economics@qnb.com 10 August2017

New Data