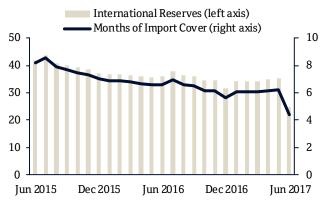

#### International reserves fell to USD24.8bn in June

- International reserves dropped to USD24.8bn in June from USD35.2bn in May
- We expect months of import cover to average 5.7 months for the year, which is above the IMF recommended minimum of three months for a fixed-exchange rate regime

#### International reserves and months of import cover

(bn USD, left axis; Months of import cover, right axis)

Sources: QCB, Haver Analytics and QNB Economics