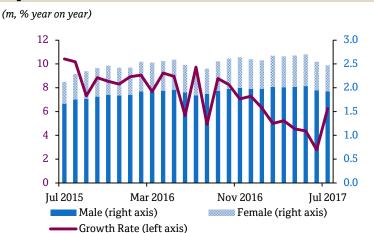

#### Qatar's population rose by 6.3% year-on-year in July to 2.47m

#### **New Data**

- Qatar's population fell to 2.47m in July from 2.55m the previous month, although it increased by 6.3% on a year on year basis
- The male and female populations rose by 4.7% and 12.1% year on year, respectively women made up 22.2% of the population

# Population

Sources: MDPS, Haver Analytics and QNB Economics