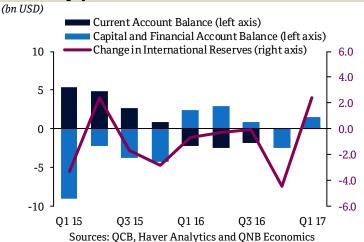

#### The current account balance registered a surplus in Q1 2017

- The current account balance registered a surplus in Q1 2017 (0.3% of GDP) compared to a -1.7% deficit in the previous quarter
- The surplus was owing to oil prices which rose higher on a quarter on quarter basis, leading to increased export revenue

#### **Balance of payments**

QNB Economics economics@qnb.com 10 August2017

New Data