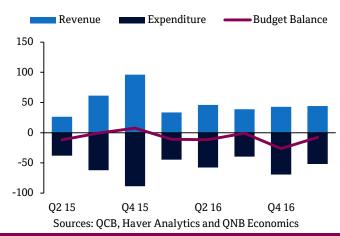

#### The fiscal deficit narrowed to -5.1% of GDP in Q1 2017

- The fiscal deficit narrowed in Q1 to 5.1% of GDP from -17.9% in Q4 2016
- Revenue rose by 31.0% year on year in Q1, helped by higher oil prices, while expenditure rose by 15.8% year on year
- The 2017 budget announced by the government projects a reduction in the fiscal deficit to QAR28.4bn in 2017 from a deficit of QAR46.5bn in 2016

#### **Budget balance**

(bn QAR)

The real estate price index contracted by 5.5% year on year in June

New Data

- The real estate price index picked up slightly during Q2, but the index still fell by 5.5% year on year in June from a decline of 9.6% in March
- The real estate price index reflects the prices of land, residential and commercial transactions