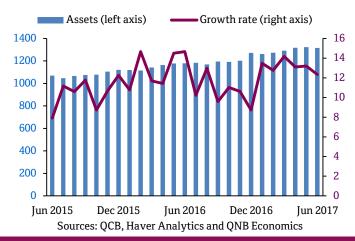

#### Bank assets grew 11.6% year on year in June

- Bank assets grew 11.6% year on year in June to QAR1.32tn, compared to growth of 12.3% in May
- Domestic assets grew 12.4% year on year in June from 11.0% in the previous month
- Foreign asset grew 11.0% year on year in June, from 15.4% in May

#### Bank assets

(bn QAR and % change year on year)