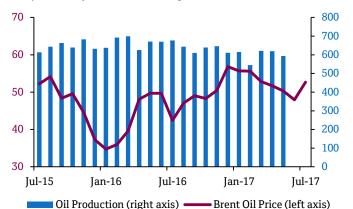

#### Brent crude prices rose to USD52.7/b in July

- Qatar oil production slowed down to 594k b/d in May from 619k b/d in April
- Average Brent crude oil prices rose by 9.9% month on month in July, reaching USD52.7/b due to falling US crude stockpiles
- We forecast Brent crude prices to average USD55/b in 2017

#### Oil prices and production

(USD/b, left axis; Oil production (k b/d), right axis)

Sources: Intercontinental Exchange, Joint Organisations Data Initiative (JODI), Bloomberg, Haver Analytics and QNB Economics