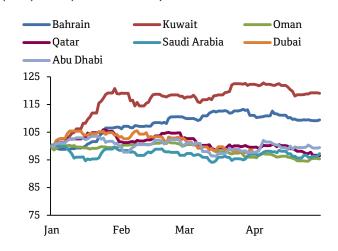

#### GCC stock indices mostly fell in April

- April saw mostly weak performance across the GCC on concerns about oil prices; Abu Dhabi outperformed with gains of 1.8% while Qatar had the weakest performance with -3.1%
- The Abu Dhabi stock market saw a boost from the merger of NBAD and FGB, which came into effect at the start of the month. Furthermore, investors reacted positively to the news that the government-run utility company has increased its share in Abu Dhabi's loss-making national energy company, TAQA.

#### Stock market indices

(Index, rebased, 31 Dec 2016 = 100)

Sources: Bloomberg and QNB Economics