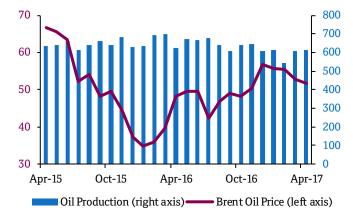

#### Qatar oil production increased in April

- Oil production picked up to 615k barrels per day (b/d) in April, from 610k b/d in March
- Brent crude oil prices fell by 2.1% month on month in April, reaching USD51.7/b; however, Brent crude continues to recover on a year on year basis, increasing by 7.5%
- We forecast Brent crude prices to average USD55/b in 2017

#### Oil prices and production

(USD/b, left axis; Oil production (k b/d), right axis)

Sources: Intercontinental Exchange, Joint Organisations Data Initiative (JODI), Bloomberg, Haver Analytics and QNB Economics Page 2 of 12