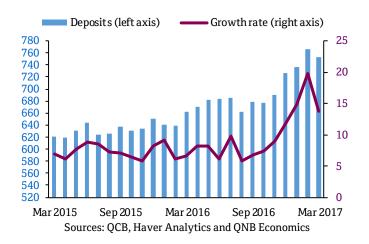

## Bank deposit growth grew 13.8% in March

- Bank deposits grew 13.8% year on year in March compared to 19.8% in February
- The share of non-resident deposits to total deposits dipped to 25.2% from 25.8% the previous month
- Non-resident deposits grew 65.3% year on year, their slowest rate in four months
- Private sector deposits grew steadily at 11.2% year on year compared to 10.6% in February while public sector deposits contracted by 10.3% compared to -4.1%

#### **Bank deposits**

(bn QAR and % change year on year)

QNB Economics economics@qnb.com 04 May 2017