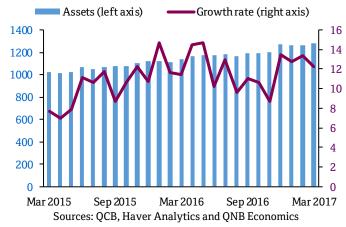

## Bank assets grew 12.3% in March

- Bank assets grew 12.3% year on year in March to QAR1.28tn, compared to growth of 13.3% in February
- Domestic assets grew 10.6% year on year in March from 12.0% in the previous month driven largely by growth in domestic credit

#### Bank assets

(bn QAR and % change year on year)