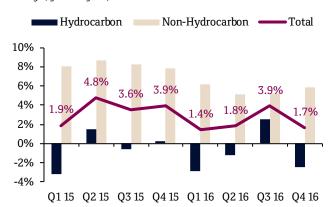

#### The non-hydrocarbon sector drove real GDP growth in Q4-2016

- Real GDP growth slowed to 1.7% year on year in Q4 2016 while Q3 real GDP was revised upwards to 3.9% from 3.7% previously
- Growth in the non-hydrocarbon sector picked up to 5.9% year on year, while Q3 GDP was revised upwards to 5.3% from 4.7%; construction was the fastest growing sector in Q4, with growth at 17.3% year on year

The hydrocarbon sector contracted by 2.5% year on year in Q4, following an expansion of 2.6% in Q3

# Real GDP growth by sector

(% change, year on year)

Sources: Ministry of Development Planning and Statistics (MDPS), Haver Analytics and QNB Economics