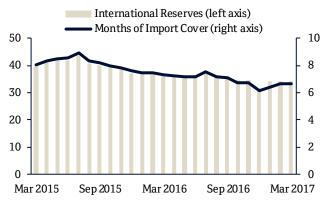

# International reserves rose slightly to USD34.3bn in March

#### New Data

- International reserves stood at USD34.3bn compared to USD34.2bn in February
- The current level of reserves is equivalent to 5.7 months of import cover, which is well above the IMF recommended minimum of three months for a fixed-exchange rate regime

## International reserves and months of import cover

(bn USD, left axis; Months of import cover, right axis)

Sources: QCB, Haver Analytics and QNB Economics