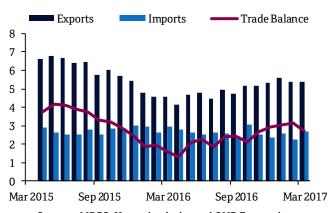

## The trade surplus narrowed to USD2.7bn in March

- Exports grew 18.4% year on year to USD5.4bn, helped by the recovery in oil and gas prices, while imports fell 9.6% year on year
- Japan was the largest export market, with a share of 18.7% of total exports, followed by South Korea and India; the US, Germany and the UAE were the top three countries of origin for imports

#### Trade balance

(bn USD)

Sources: MDPS, Haver Analytics and QNB Economics