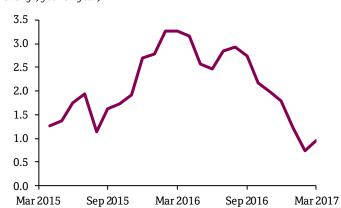

#### Inflation rose by 1.0% year on year in March

- Consumer price index (CPI) inflation picked up in March for the first time in six months, to 1.0% from 0.7% in February
- Transportation costs contributed the most to inflation, while housing, the largest component of the CPI basket with close to 22% weighting, continued to act as the biggest drag on inflation
- Food and beverages inflation has picked up, although it is still in deflation (-0.4%)

#### **CPI Inflation**

(% change, year on year)

Sources: MDPS, Haver Analytics and QNB Economics