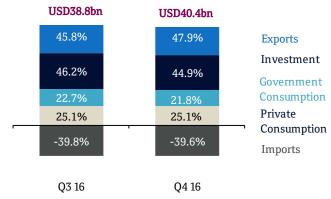

#### Nominal GDP in Q4 grew 4.1% year on year

- Qatar's quarterly GDP expanded by 4.1% year on year to USD40.4bn in Q4 2016, while Q3 GDP was revised upwards to USD38.8bn from USD38.6bn previously
- Exports rose as a percentage share of GDP, likely helped by the recovery in oil prices that took place towards the end of the year

## GDP by expenditure

(bn USD and share in total GDP)

Sources: MDPS, Haver Analytics and QNB Economics