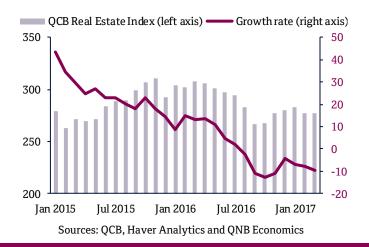

#### The real estate price index contracted by 9.8% year on year in March

#### New Data

- The first three months of 2017 show a continued deceleration in real estate prices, with year on year growth averaging -8.2% in Q1
- The REPI reflects the prices of land, residential and commercial transactions

#### Real estate price index

(Index and % change year on year)