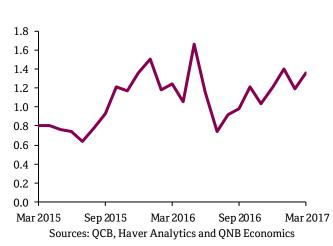

#### The real estate price index contracted by 9.8% year on year in March

#### New Data

- The first three months of 2017 show a continued deceleration in real estate prices, with year on year growth averaging -8.2% in Q1
- The REPI reflects the prices of land, residential and commercial transactions

#### Real estate price index

(Index and % change year on year)