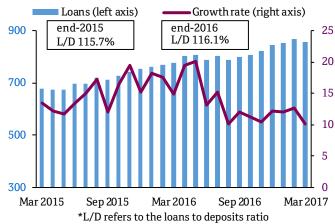

## Bank credit grew by 10.1% year on year in March

- Loan growth accelerated to 10.1% year on year in March from 12.7% in February
- Loans to the public sector (close to 40% of total domestic credit) drove the headline, with growth of 19.3% year on year in March
- Private sector loans grew by 6.5% year on year while foreign credit grew by 7.0%

#### Bank credit

(bn QAR and % change year on year)

Sources: QCB, Haver Analytics and QNB Economics