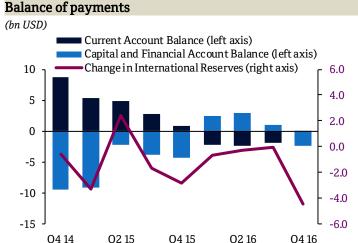

## The current account balance registered a deficit in 2016

#### New Data

New Data

- The current account balance registered a deficit in 2016 (-5.5% of GDP), after nearly two decades of surpluses
- The deficit is owing to low oil prices during the year and weak export revenue. Exports fell 25.9% year on year. At the same time, imports grew at 12.1%
- The capital and financial account registered a surplus, helped by inflows from debt issuances; the overall balance of payments had a deficit of 3.7% of GDP in 2016

#### Q4 14 Q2 15 Q4 15 Q2 16 Q4 16 Sources: Qatar Central Bank (QCB), Haver Analytics and QNB Economics