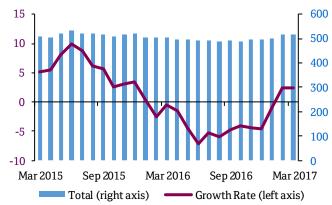

#### New Data

- The fiscal deficit widened in 2016 to -9.0% of GDP from -1.9% in 2015; a fiscal deficit was expected in 2016 given low oil prices (which averaged USD43.6/b compared to USD52.4/b in 2015) and continued capital expenditures
- Revenue fell by 26.5% year on year while expenditure declined by 8.4% year on year
- The 2017 budget announced by the government projects a reduction in the fiscal deficit to QAR28.4bn in 2017 from a deficit of QAR46.5bn in 2016

#### **Budget balance**

(bn QAR)