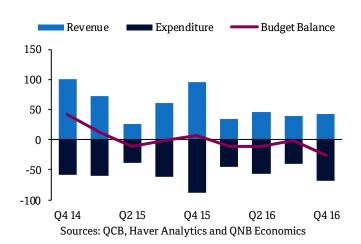

## The fiscal deficit widened to -9.0% of GDP in 2016

#### New Data

- The fiscal deficit widened in 2016 to -9.0% of GDP from -1.9% in 2015; a fiscal deficit was expected in 2016 given low oil prices (which averaged USD43.6/b compared to USD52.4/b in 2015) and continued capital expenditures
- Revenue fell by 26.5% year on year while expenditure declined by 8.4% year on year
- The 2017 budget announced by the government projects a reduction in the fiscal deficit to QAR28.4bn in 2017 from a deficit of QAR46.5bn in 2016

#### **Budget balance**

(bn QAR)