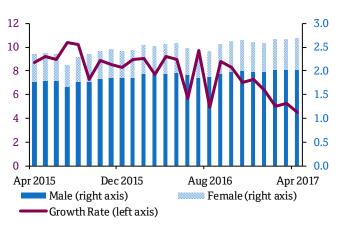

## Qatar's population grew by 4.5% year on year in April

- Qatar's population stood at 2.7m in April, with growth relatively steady at 4.5% from 5.2% the previous month
- The male and female populations rose by 4.2% and 5.6% year on year, respectively — women make up close to 25% of the population

## **Population**

(m, % year on year)

Sources: MDPS, Haver Analytics and QNB Economics