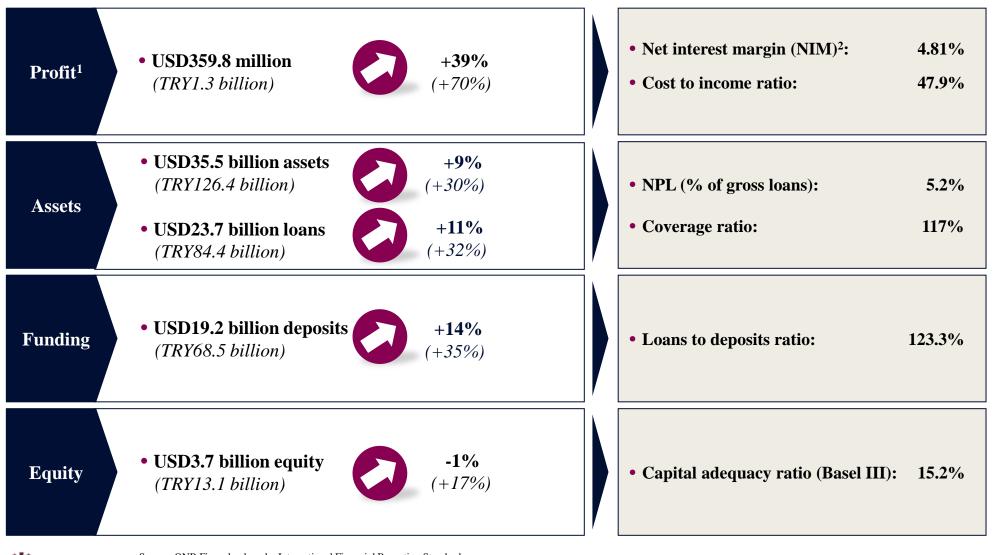

#### Highlights (as at 30 September 2017)

C

Growth vs. September 2016

Source: QNB Finansbank under International Financial Reporting Standards 1: Profit Attributable to Equity Holders of the Bank 2: Net interest margin calculated as net interest income over average interest earning assets