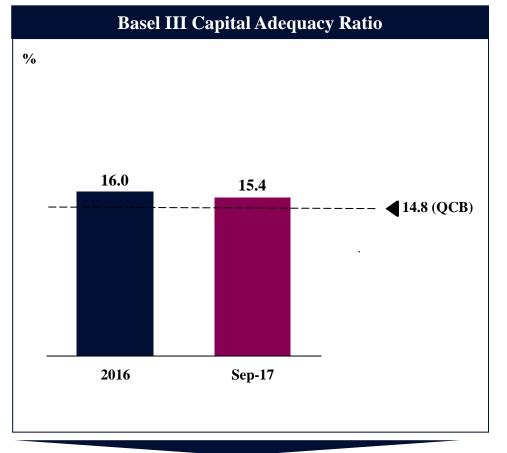

# Strong capital adequacy ratio maintained above both QCB and Basel III requirements

Capital Analysis (as at 31 December unless stated)

- Capital base has been regularly increased in line with the strong performance of QNB's balance sheet
- Capital adequacy ratio is above QCB and Basel III requirements including the applicable DSIB buffer of 0.625%
- CAR (including YTD profits): 18.0%

#### Key data (as at 30 September 2017)

- Results finalised under International Financial Reporting Standards (IFRS)
- Capital Adequacy Ratio (including YTD profits) on consolidation 18.0%