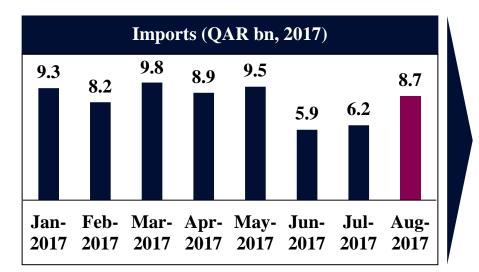

- Imports are almost back to pre-crisis levels after dropping sharply in June
- Imports from the embargo countries are only 3.1% of Qatar's GDP
- Imports that transited through the UAE have been diverted
- Qatar has found new import sources and established new trade routes