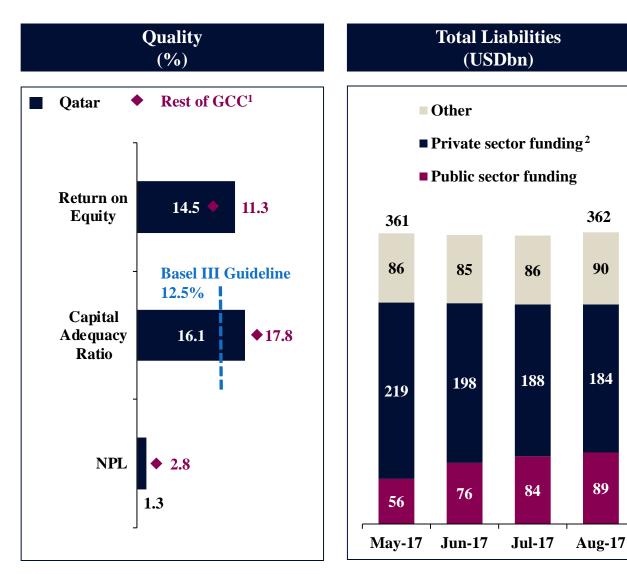

# The banking sector is underpinned by high quality metrics and is strongly backed by public funding

• Since the embargo, outflows of private funding have been mitigated by liquidity injections from the public sector

Trade

Financial flows Ratings

Medium-term growth

- Outflows slowed significantly in July and August compared with June
- We don't expect further disruption and deposits should stabilise

1/ Data as at end-2016, excludes Bahrain; 2/ Private funding includes: Non-resident deposits, private resident deposits, and due to banks abroad Sources: IMF, QCB