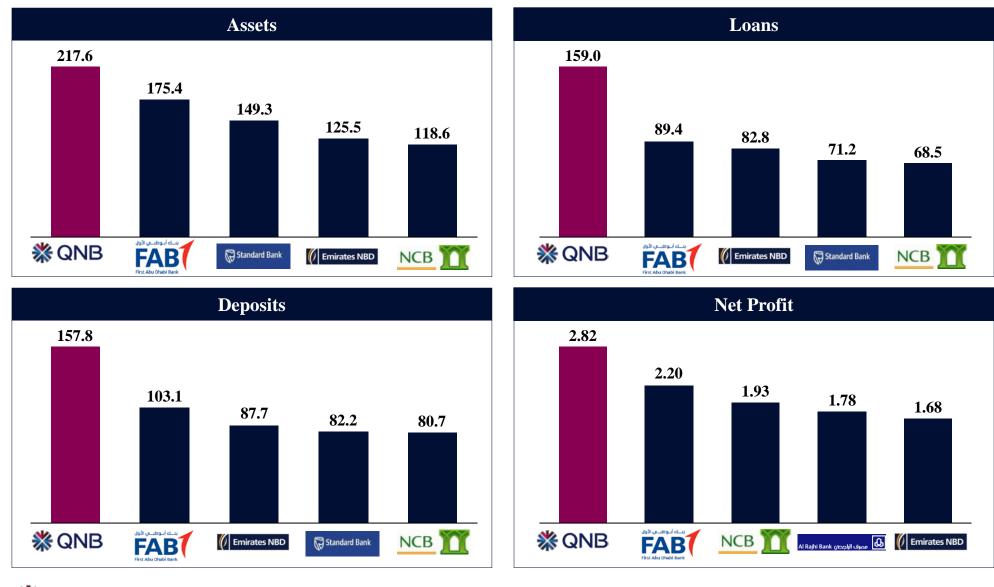

#### **Top 5 MEA Banks – September 2017**

QNB maintained its position as the leading bank in the region across all categories

#### Note: All amounts are in USD billions

1B

Source: Companies' September 2017 Press Release or Financial Statements if available. Standard Bank's results are on June 2017 basis, due to unavailability of September 2017 results.