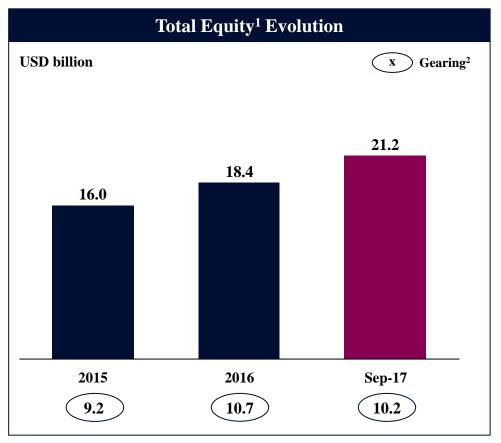

# Strong capital adequacy ratio maintained above both QCB and Basel III requirements

Capital Analysis (as at 31 December unless stated)

- Capital base has been regularly increased in line with the strong performance of QNB's balance sheet
- Capital adequacy ratio is above QCB and Basel III requirements including the applicable DSIB buffer of 0.625%
- CAR (including YTD profits): 18.0%

Source: September 2017 Financial Report 1: Total Equity excludes fair value reserve, proposed dividend

1: Total Equity excludes fair value reserve, proposed dividend and non-controlling interest 2: Defined as total assets to total equity