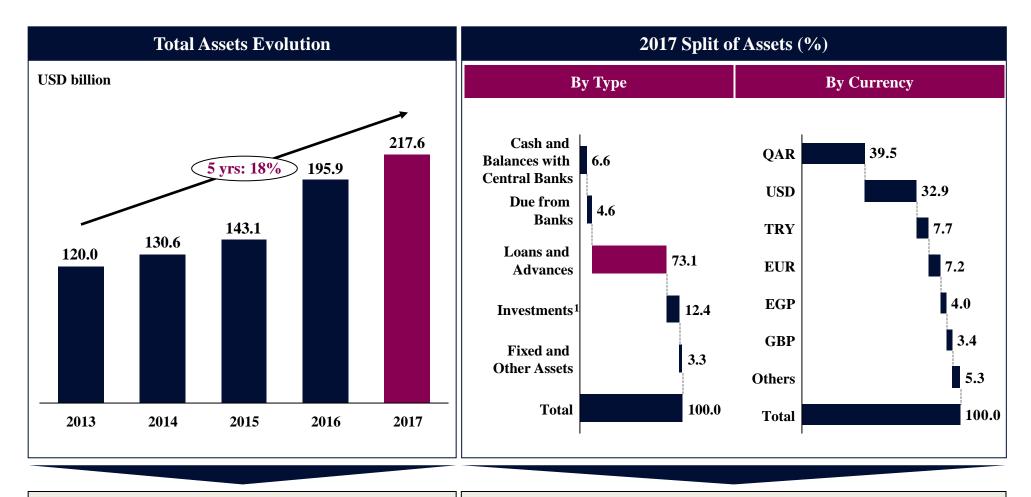

#### Good asset growth driven by lending activities mainly in QAR and USD Assets Analysis (as at 30 September)

• Assets increased 11% from September 2016

• Loans and advances represent 73% of total assets

• 2012-2017 CAGR of 18%

USD and QAR currencies account for 72% of total assets