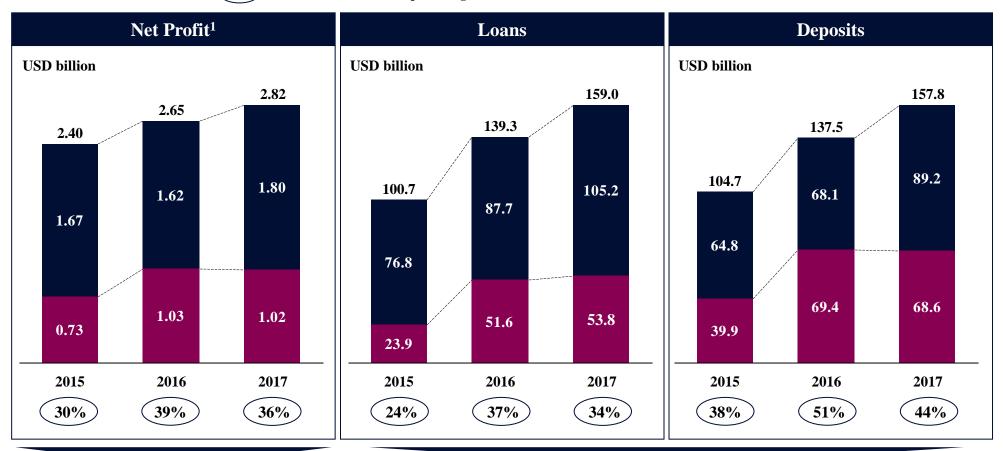

## **Consistently High Profitability**

**Income Statement Breakdown (USD billion as at 30 September)** 

<sup>2:</sup> Operating Income includes Share of Results of Associates

3: Net interest margin calculated as net interest income over average interest earning assets