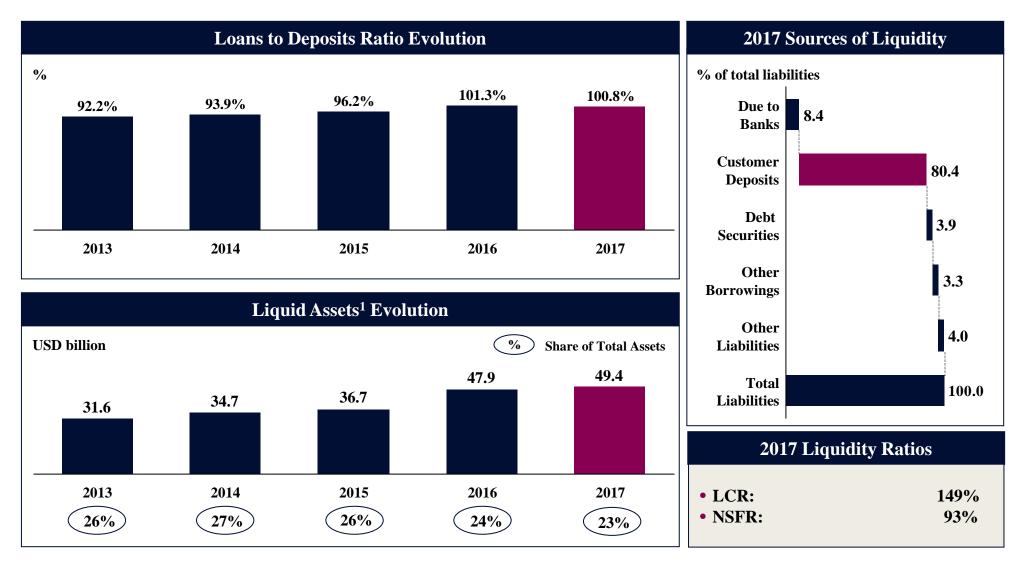

# Solid liquidity profile

Liquidity Analysis (as at 30 September)

Source: September 2017 Financial Report

1: Liquid Assets calculated as the sum of Cash and Balances with Central Bank, Due from Banks and Investment Securities