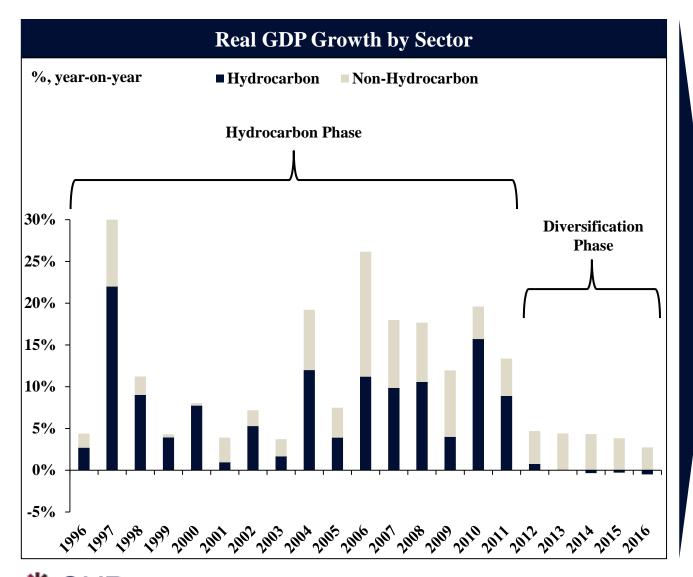

#### Qatar oil and gas wealth per capita is the highest in the world

- Qatar is endowed with major oil and gas resources, especially in relation to the size of its population
- At current extraction rates, Qatar's proven gas reserves will last at least another 134 years and oil reserves for 36 years

- Qatar's hydrocarbons reserves are mostly held in the North Field, the world's largest gas field
- Qatar is the world's largest exporter of liquefied natural gas (LNG)
- Qatar recently lifted a moratorium on the North Field, maintaining its position as a leading gas exporter with a 20% increase in hydrocarbon production

Qatar accumulated large reserves during its hydrocarbon expansion and is now using these reserves to diversify the economy through major investments

Qatar's National Vision 2030 which aims to create a knowledge based economy