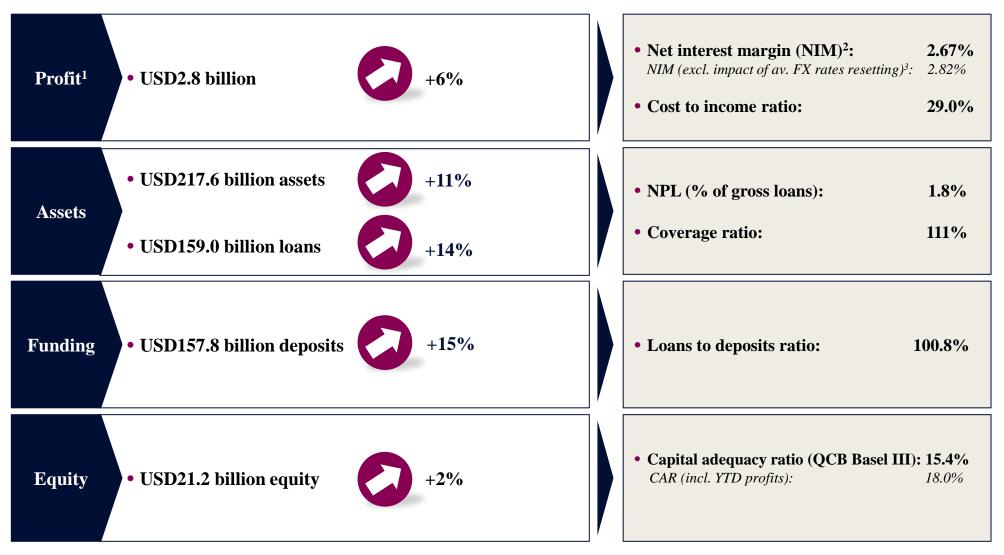

#### **QNB** demonstrate sustainable profit growth

Financial Highlights (as at 30 September 2017)

C

Growth vs. September 2016

Source: September 2017 Financial Report

1: Profit Attributable to Equity Holders of the Bank

2: Net interest margin calculated as net interest income over average earning assets

3: NIM is calculated using YTD-16 av. FX rates applicable for QNBAA & QNB Finansbank. This excludes the significant impact of average rate resetting from 2017.