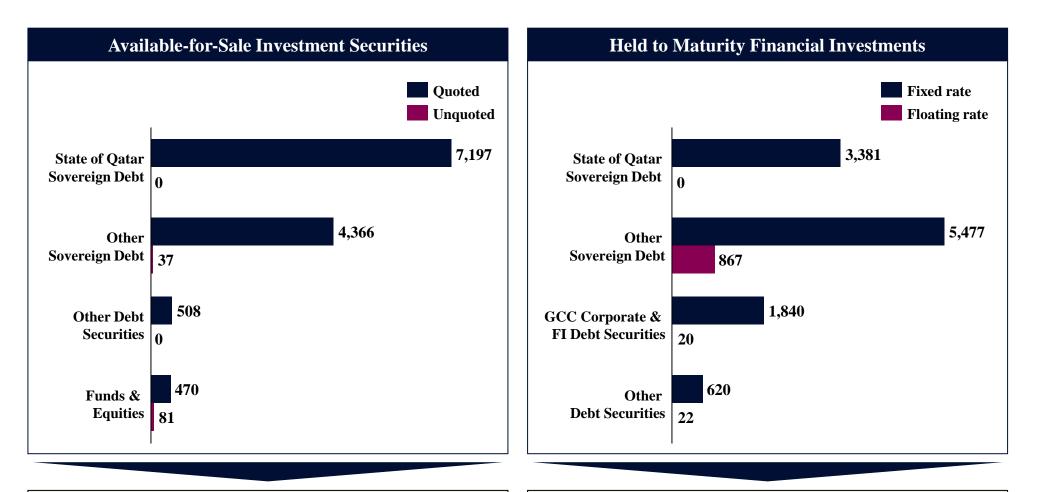

#### High quality investment portfolio with 83% of securities rated AA or Sovereign Investments Analysis (USD million as at 30 September 2017)

• Quoted securities account for 99% of Available-for-Sale Investment securities • Majority of Other Sovereign Debt is Government Guaranteed