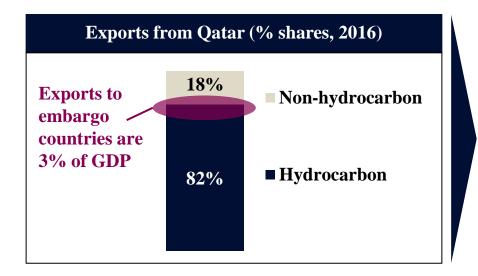

### Hydrocarbon exports have been unaffected and imports have rebounded as new trade routes have been quickly established

- Exports are 82% hydrocarbons which continue to flow undisrupted to countries such as Japan, S Korea and India
- Total exports to embargo countries are small at 3% of Qatar's GDP, including hydrocarbons and non-hydrocarbons
- Therefore, the total impact of recent events on exports is even lower than 3% of GDP