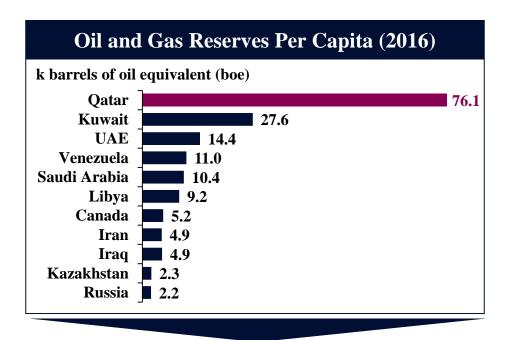

#### Qatar oil and gas wealth per capita is the highest in the world

- Qatar is endowed with major oil and gas resources, especially in relation to the size of its population
- At current extraction rates, Qatar's proven gas reserves will last at least another 134 years and oil reserves for 36 years