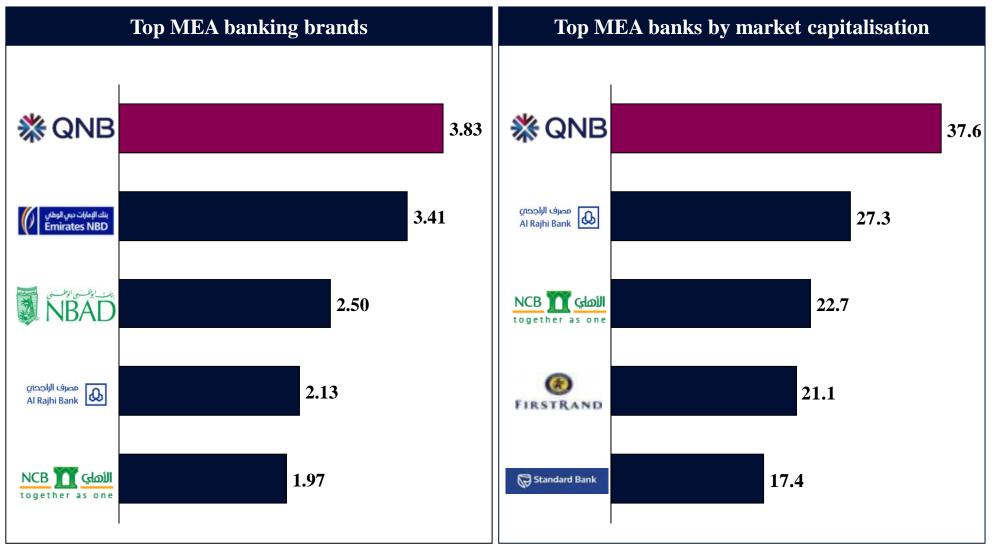

#### QNB is the leading financial institution in the MEA region with regards to brand value and market capitalisation

Brand value and market capitalisation (USD Bn as at 31-Dec-16)