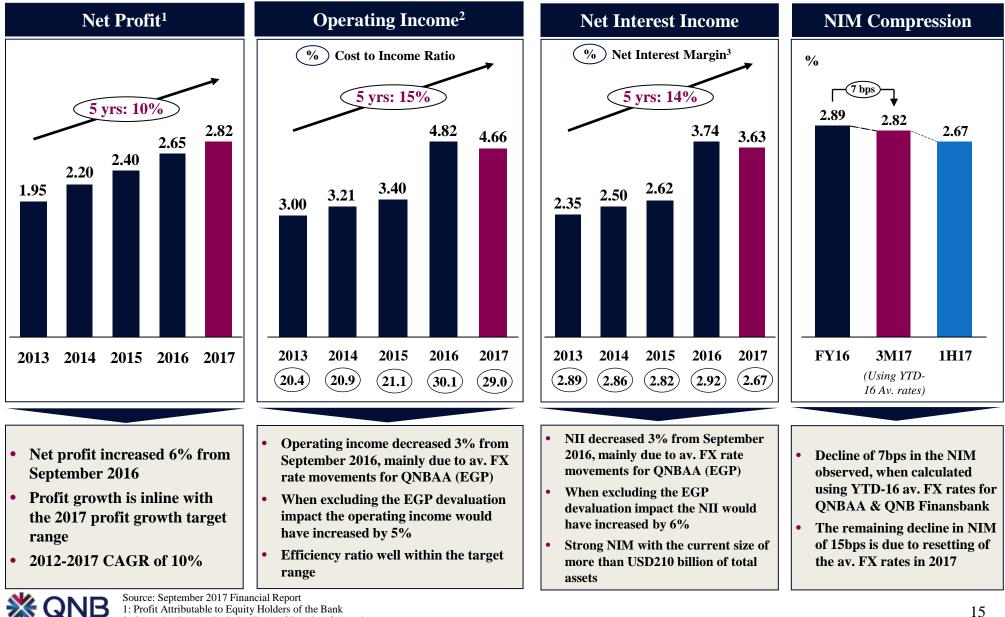

#### **QNB** demonstrate sustainable profit growth

Financial Highlights (as at 30 September 2017)

C

Growth vs. September 2016

Source: September 2017 Financial Report

1: Profit Attributable to Equity Holders of the Bank

2: Net interest margin calculated as net interest income over average earning assets

3: NIM is calculated using YTD-16 av. FX rates applicable for QNBAA & QNB Finansbank. This excludes the significant impact of average rate resetting from 2017.