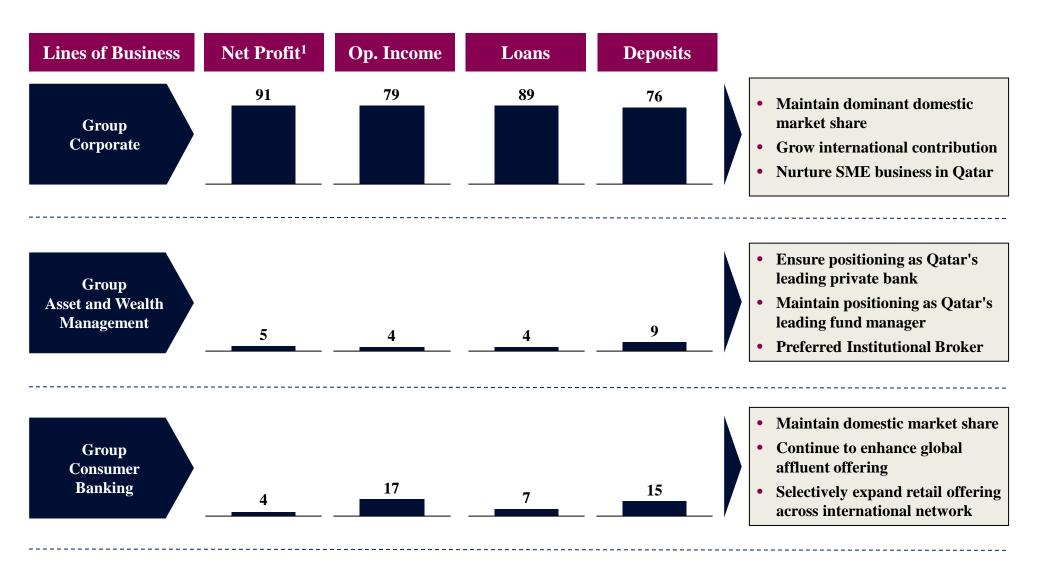

#### **Diversifying business mix will bolster sustainable growth** Business Mix Contribution (% share as at 30 September 2017)

NB Source: QNB 1: Profit Attributable to Equity Holders of the Bank