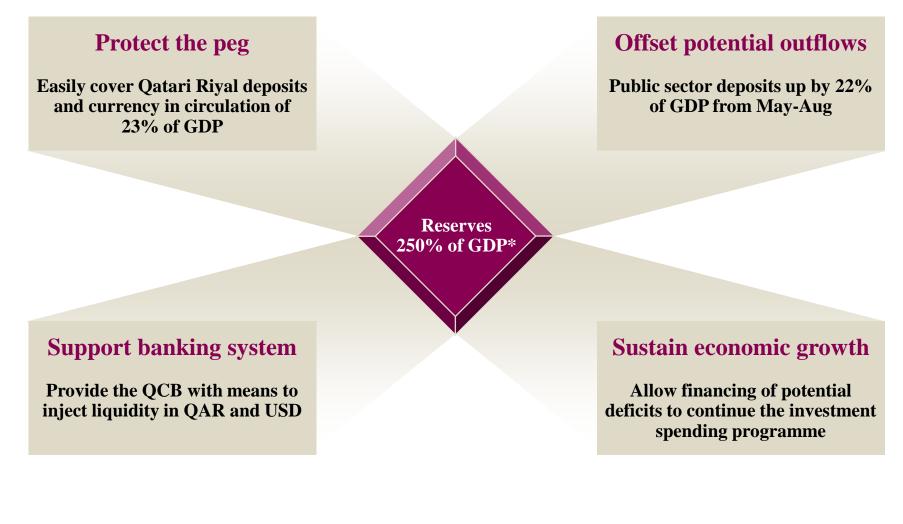

 Impacted areas
 2
 Financial flows

 3
 Ratings

 4
 Medium-term growth

 The impact will be mitigated through
 Continued revenue from hydrocarbon exports

 Continued revenue from hydrocarbon exports
 Central bank reserves and sovereign wealth of 250% of GDP

# With sustainable and growing reserves Qatar can defend the peg, offset outflows, support banks and continue its investment spending