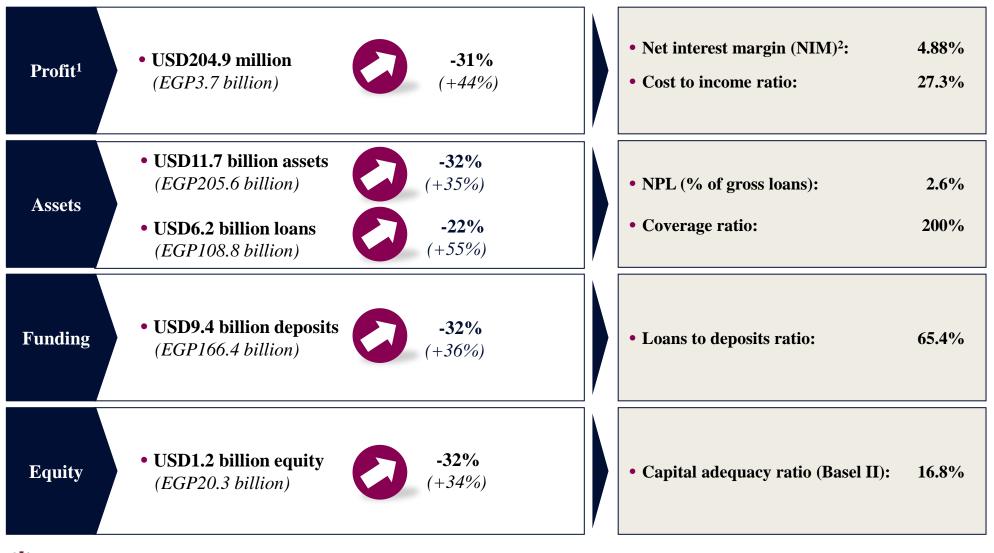

#### **QNB ALAHLI** Highlights (as at 30 September 2017)

Growth vs. September 2016

Source: QNB ALAHLI under International Financial Reporting Standards 1: Profit Attributable to Equity Holders of the Bank 2: Net interest margin calculated as net interest income over average interest earning assets