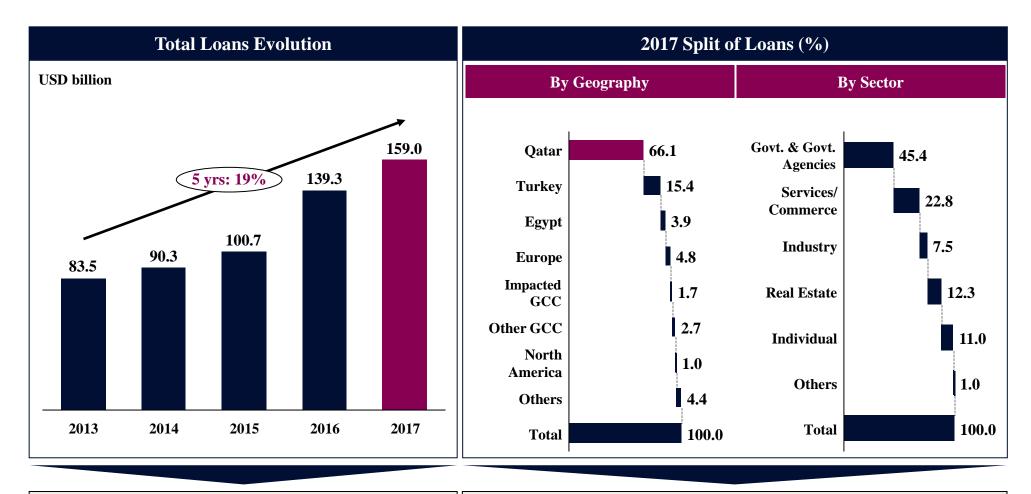

### Good loan growth

Loans Analysis (as at 30 September)

Loans increased 14% from September 2016
2012-2017 CAGR of 19%
Loans denominated in USD represent 33% of total loans
Loan exposures are of a high quality with 45% concentration to Government and public sector entities