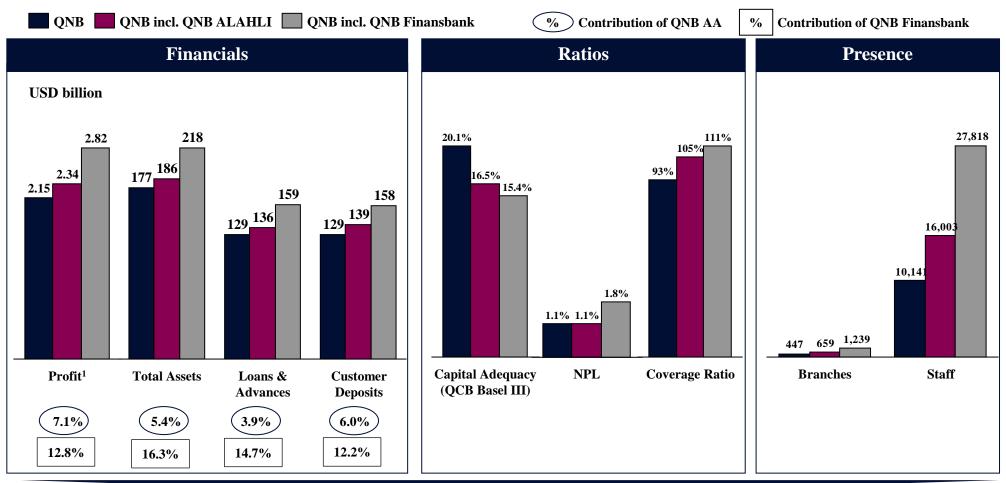

### **QNB** at a Glance: Overview

| <ul> <li>Dwned (50%) by the Government of Qatar via the Qatar Investment Authority (QIA)</li> <li>Largest bank in Qatar by market cap., assets, loans, deposits and profit</li> <li>Largest bank in MEA by total assets, loans, deposits and profit</li> </ul> |                                                                                                                                                                                                                                                                                                                                                                                                                                                                                                                                                                                                                                                                                                                                                                                                                                                                                                                                                                                                                                                                                                                                                                                                                                                                                                                                                                                                                                                                                                                                                                                                                                                                                                                                                                                                                                                      |                                                                                                                                                                                                                                                                                                                                                                                                                                                                                                                                                                                                                                                                                                                                                                                                                                                                                                                                                                                                                                                                                                                                                                                                                                                                                                                                                                                                                                                                                                                                                                                                                                                                                                                                                                                                                                                                                                                                                                                                                                                                                                                                |                                                                                                                                                                                                                                                                                                                                                                                                                                                                                                                                                                                                                                                                                                   |                                                                                                                                                                                                                                                                                                                                                                                                                                                                                                                                                                                                                                                                                                                                                                            |
|----------------------------------------------------------------------------------------------------------------------------------------------------------------------------------------------------------------------------------------------------------------|------------------------------------------------------------------------------------------------------------------------------------------------------------------------------------------------------------------------------------------------------------------------------------------------------------------------------------------------------------------------------------------------------------------------------------------------------------------------------------------------------------------------------------------------------------------------------------------------------------------------------------------------------------------------------------------------------------------------------------------------------------------------------------------------------------------------------------------------------------------------------------------------------------------------------------------------------------------------------------------------------------------------------------------------------------------------------------------------------------------------------------------------------------------------------------------------------------------------------------------------------------------------------------------------------------------------------------------------------------------------------------------------------------------------------------------------------------------------------------------------------------------------------------------------------------------------------------------------------------------------------------------------------------------------------------------------------------------------------------------------------------------------------------------------------------------------------------------------------|--------------------------------------------------------------------------------------------------------------------------------------------------------------------------------------------------------------------------------------------------------------------------------------------------------------------------------------------------------------------------------------------------------------------------------------------------------------------------------------------------------------------------------------------------------------------------------------------------------------------------------------------------------------------------------------------------------------------------------------------------------------------------------------------------------------------------------------------------------------------------------------------------------------------------------------------------------------------------------------------------------------------------------------------------------------------------------------------------------------------------------------------------------------------------------------------------------------------------------------------------------------------------------------------------------------------------------------------------------------------------------------------------------------------------------------------------------------------------------------------------------------------------------------------------------------------------------------------------------------------------------------------------------------------------------------------------------------------------------------------------------------------------------------------------------------------------------------------------------------------------------------------------------------------------------------------------------------------------------------------------------------------------------------------------------------------------------------------------------------------------------|---------------------------------------------------------------------------------------------------------------------------------------------------------------------------------------------------------------------------------------------------------------------------------------------------------------------------------------------------------------------------------------------------------------------------------------------------------------------------------------------------------------------------------------------------------------------------------------------------------------------------------------------------------------------------------------------------|----------------------------------------------------------------------------------------------------------------------------------------------------------------------------------------------------------------------------------------------------------------------------------------------------------------------------------------------------------------------------------------------------------------------------------------------------------------------------------------------------------------------------------------------------------------------------------------------------------------------------------------------------------------------------------------------------------------------------------------------------------------------------|
|                                                                                                                                                                                                                                                                | Moody's                                                                                                                                                                                                                                                                                                                                                                                                                                                                                                                                                                                                                                                                                                                                                                                                                                                                                                                                                                                                                                                                                                                                                                                                                                                                                                                                                                                                                                                                                                                                                                                                                                                                                                                                                                                                                                              | S&P                                                                                                                                                                                                                                                                                                                                                                                                                                                                                                                                                                                                                                                                                                                                                                                                                                                                                                                                                                                                                                                                                                                                                                                                                                                                                                                                                                                                                                                                                                                                                                                                                                                                                                                                                                                                                                                                                                                                                                                                                                                                                                                            | Fitch                                                                                                                                                                                                                                                                                                                                                                                                                                                                                                                                                                                                                                                                                             | Capital<br>Intelligence                                                                                                                                                                                                                                                                                                                                                                                                                                                                                                                                                                                                                                                                                                                                                    |
| LT                                                                                                                                                                                                                                                             | Aa3                                                                                                                                                                                                                                                                                                                                                                                                                                                                                                                                                                                                                                                                                                                                                                                                                                                                                                                                                                                                                                                                                                                                                                                                                                                                                                                                                                                                                                                                                                                                                                                                                                                                                                                                                                                                                                                  | Α                                                                                                                                                                                                                                                                                                                                                                                                                                                                                                                                                                                                                                                                                                                                                                                                                                                                                                                                                                                                                                                                                                                                                                                                                                                                                                                                                                                                                                                                                                                                                                                                                                                                                                                                                                                                                                                                                                                                                                                                                                                                                                                              | $\mathbf{A}$ +                                                                                                                                                                                                                                                                                                                                                                                                                                                                                                                                                                                                                                                                                    | AA-                                                                                                                                                                                                                                                                                                                                                                                                                                                                                                                                                                                                                                                                                                                                                                        |
| ST                                                                                                                                                                                                                                                             | P-1                                                                                                                                                                                                                                                                                                                                                                                                                                                                                                                                                                                                                                                                                                                                                                                                                                                                                                                                                                                                                                                                                                                                                                                                                                                                                                                                                                                                                                                                                                                                                                                                                                                                                                                                                                                                                                                  | A-1                                                                                                                                                                                                                                                                                                                                                                                                                                                                                                                                                                                                                                                                                                                                                                                                                                                                                                                                                                                                                                                                                                                                                                                                                                                                                                                                                                                                                                                                                                                                                                                                                                                                                                                                                                                                                                                                                                                                                                                                                                                                                                                            | F1                                                                                                                                                                                                                                                                                                                                                                                                                                                                                                                                                                                                                                                                                                | A1+                                                                                                                                                                                                                                                                                                                                                                                                                                                                                                                                                                                                                                                                                                                                                                        |
| • QNB Group, subsidiaries and associate companies<br>operate in more than 31 countries around the world<br>across 3 continents, through more than 1,230<br>locations, supported by more than 4,200 ATMs and<br>employing more than 27,800 staff. <sup>1</sup>  |                                                                                                                                                                                                                                                                                                                                                                                                                                                                                                                                                                                                                                                                                                                                                                                                                                                                                                                                                                                                                                                                                                                                                                                                                                                                                                                                                                                                                                                                                                                                                                                                                                                                                                                                                                                                                                                      |                                                                                                                                                                                                                                                                                                                                                                                                                                                                                                                                                                                                                                                                                                                                                                                                                                                                                                                                                                                                                                                                                                                                                                                                                                                                                                                                                                                                                                                                                                                                                                                                                                                                                                                                                                                                                                                                                                                                                                                                                                                                                                                                |                                                                                                                                                                                                                                                                                                                                                                                                                                                                                                                                                                                                                                                                                                   |                                                                                                                                                                                                                                                                                                                                                                                                                                                                                                                                                                                                                                                                                                                                                                            |
| <ul><li>Mark</li><li>Share</li><li>Price</li></ul>                                                                                                                                                                                                             | et cap. of U<br>price of U<br>to Book 2.0                                                                                                                                                                                                                                                                                                                                                                                                                                                                                                                                                                                                                                                                                                                                                                                                                                                                                                                                                                                                                                                                                                                                                                                                                                                                                                                                                                                                                                                                                                                                                                                                                                                                                                                                                                                                            | JSD31.0b<br>SD33.51<br>0x (31-De                                                                                                                                                                                                                                                                                                                                                                                                                                                                                                                                                                                                                                                                                                                                                                                                                                                                                                                                                                                                                                                                                                                                                                                                                                                                                                                                                                                                                                                                                                                                                                                                                                                                                                                                                                                                                                                                                                                                                                                                                                                                                               | on<br>per share<br>ec-16)                                                                                                                                                                                                                                                                                                                                                                                                                                                                                                                                                                                                                                                                         |                                                                                                                                                                                                                                                                                                                                                                                                                                                                                                                                                                                                                                                                                                                                                                            |
|                                                                                                                                                                                                                                                                | <ul> <li>Owner the Q</li> <li>Large loans,</li> <li>Large deposition</li> <li>La</li></ul> | <ul> <li>Owned (50%) by the Qatar Invest</li> <li>Largest bank in loans, deposits and prosits and prosit and prosits and prosite and prosits and prosits and prosits</li></ul> | <ul> <li>Owned (50%) by the Gov<br/>the Qatar Investment Aut</li> <li>Largest bank in Qatar by<br/>loans, deposits and profit</li> <li>Largest bank in MEA by<br/>deposits and profit</li> <li>Largest bank in MEA by<br/>deposits and profit</li> <li>Largest bank in MEA by<br/>deposits and profit</li> <li>Moody's S&amp;P</li> <li>LT Aa3 A</li> <li>ST P-1 A-1</li> <li>QNB Group, subsidiaries an<br/>operate in more than 31 con<br/>across 3 continents, through<br/>locations, supported by more<br/>employing more than 27,800</li> <li>Listed on Qatar Exchange</li> <li>Market cap. of USD31.00</li> <li>Share price of USD33.51</li> <li>Price to Book 2.0x (31-Depoint)</li> </ul> | <ul> <li>Owned (50%) by the Government the Qatar Investment Authority (Q</li> <li>Largest bank in Qatar by market loans, deposits and profit</li> <li>Largest bank in MEA by total a deposits and profit</li> <li>Largest bank in MEA by total a deposits and profit</li> <li>Largest bank in MEA by total a deposits and profit</li> <li>Largest bank in MEA by total a deposits and profit</li> <li>QNB Group, subsidiaries and associat operate in more than 31 countries aro across 3 continents, through more than locations, supported by more than 4,2 employing more than 27,800 staff.<sup>1</sup></li> <li>Listed on Qatar Exchange (QNBK Market cap. of USD31.0bn</li> <li>Share price of USD33.51 per share</li> <li>Price to Book 2.0x (31-Dec-16)</li> </ul> |

• Established in 1964 as the first Qatari owned

| Financials <sup>2</sup> (in USD billion) |       |       |          |
|------------------------------------------|-------|-------|----------|
|                                          | 2017  | 2016  | 5yr CAGR |
| Total Assets                             | 217.6 | 195.9 | 18%      |
| Loans & Advances                         | 159.0 | 139.3 | 19%      |
| Deposits                                 | 157.8 | 137.5 | 16%      |
| <b>Operating Income<sup>3</sup></b>      | 4.66  | 4.82  | 15%      |
| Profit <sup>4</sup>                      | 2.82  | 2.65  | 10%      |
| Coverage Ratio                           | 111%  | 130%  | -        |
| NPL Ratio                                | 1.8%  | 1.8%  | -        |
| Net Interest Margin                      | 2.67% | 2.92% | -        |

#### **Key Strengths**

Overview

Source: QNB
 Source: September 2017 Financial Report
 Operating Income includes Share of Results of Associates
 Profit Attributable to Equity Holders of the Bank