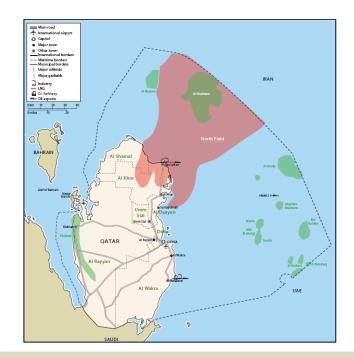

- Qatar's hydrocarbons reserves are mostly held in the North Field, the world's largest gas field
- Qatar is the world's largest exporter of liquefied natural gas (LNG)
- Qatar recently lifted a moratorium on the North Field, maintaining its position as a leading gas exporter with a 20% increase in hydrocarbon production