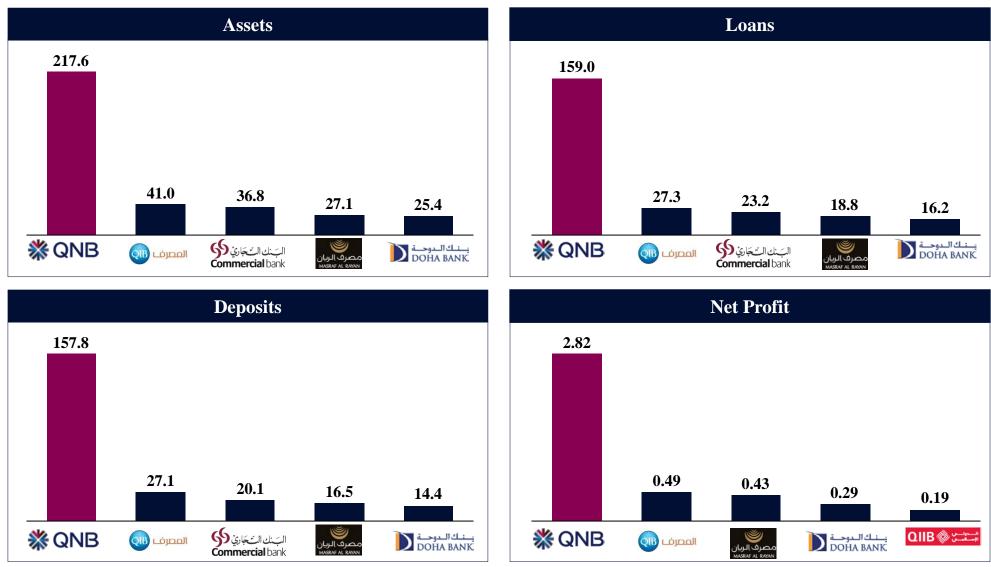

## **Top 5 Domestic Banks – September 2017**

#### QNB continues to excel in the domestic market

#### Note: All amounts are in USD billions

1B

Source: Companies' September 2017 Press Release or Financial Statements if available. Standard Bank's results are on June 2017 basis, due to unavailability of September 2017 results.