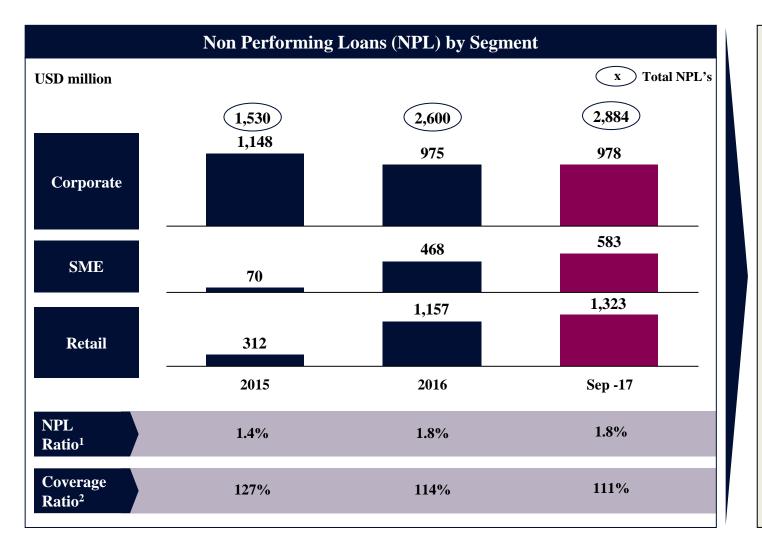

# High quality lending portfolio is highlighted by low NPL ratios

Asset Quality Analysis (as at December unless stated)

- QNB has continued to increase its provisions in response to the global economic situation
- The bank's coverage ratio has remained robust amidst the economic slowdown, with a coverage of 111% as at 30 September 2017
- Past dues are NPL after 90 days
- There is the additional security of a risk reserve of USD1,923 million which is greater than the 2.5% QCB requirements

Source: September 2017 Financial Report 1: % of NPLs over gross loans 2: % of provisions over NPLs