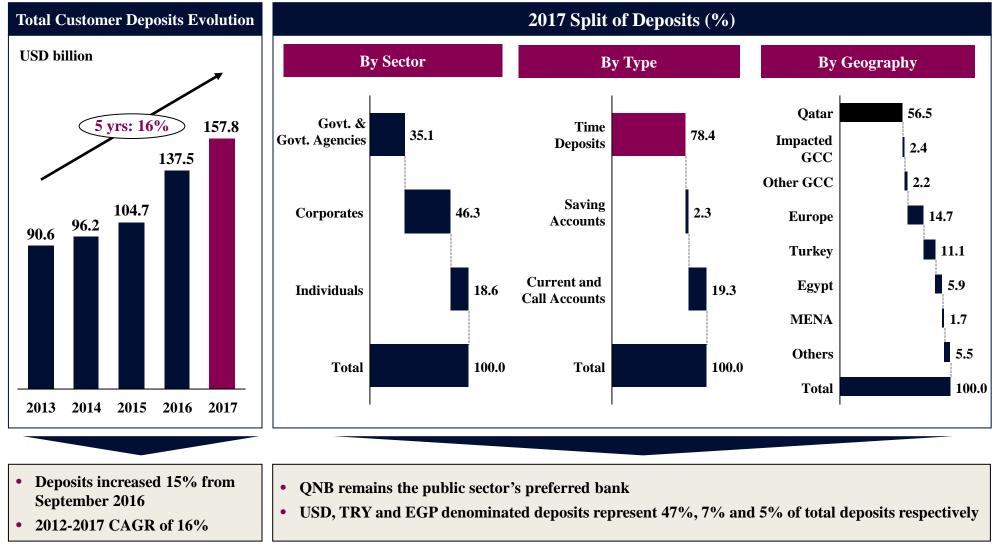

### **Robust growth in customer deposits and funding**

Funding Analysis (as at 30 September)