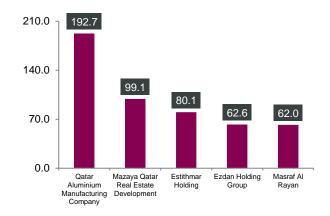

**Traded volume fell 6.5% to reach 972.7mn shares compared to 1,040.0mn shares in the prior trading week.** The number of transactions increased by 7.5% to 92,249 vs 85,825 in the prior week. Qatar Aluminum Manufacturing (QAMC) was the top volume traded stock during the week with total traded volume of 192.7mn shares.

#### Most Active Shares by Volume (Million)

Source: Qatar Stock Exchange (QSE)

Net Traded Value by Nationality (QR Million)

Source: Qatar Stock Exchange (QSE)