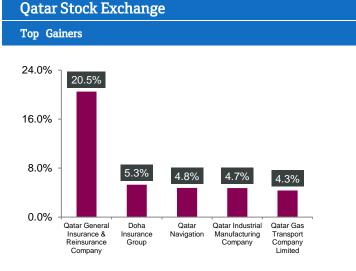

## Market Review and Outlook

The Qatar Stock Exchange (QSE) Index declined by 165.33 points or 1.6% during the week to close at 10,106.13. Market capitalization decreased 2.3% to reach QR597.5 billion (bn) compared with QR611.4bn at the end of the previous trading week. Of the 50 traded companies, 13 ended the week higher, 34 ended lower, while three remained the same. Qatar General Insurance & Reinsurance (QGRI) was the best performing stock for the week, gaining 20.5%. Whereas, Qatar Aluminum Manufacturing (QAMC) was the worst performing stock for the week, dropping 13.2%.

Source: Qatar Stock Exchange (QSE)

Source: Qatar Stock Exchange (QSE)

Source: Qatar Stock Exchange (QSE)