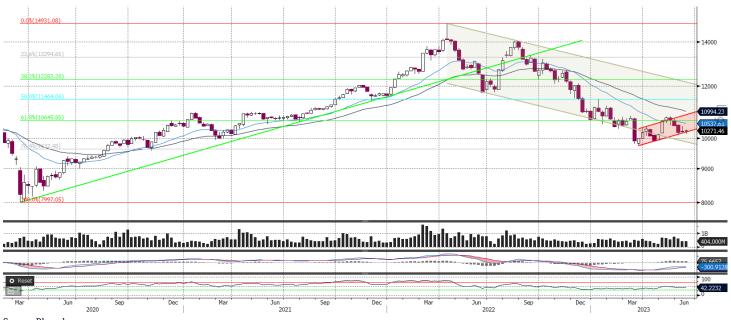

# Investor Trading Percentage to Total Value Traded

Source: Bloomberg

The QE index closed down for the week (-1.6% from the week before); it closed at 10,106.1 points. The current position of the Index on the corrective bullish channel is important to sustain. A breach below the channel (below the 10150 level) means bearishness may unfold. We expect to test the strength of this support level during the week ahead. Our weekly resistance remains around the 11,200 level and we update the support level to 9,500 points.