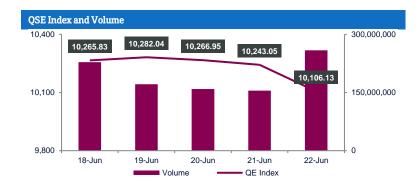

## Market Review and Outlook

The Qatar Stock Exchange (QSE) Index declined by 165.33 points or 1.6% during the week to close at 10,106.13. Market capitalization decreased 2.3% to reach QR597.5 billion (bn) compared with QR611.4bn at the end of the previous trading week. Of the 50 traded companies, 13 ended the week higher, 34 ended lower, while three remained the same. Qatar General Insurance & Reinsurance (QGRI) was the best performing stock for the week, gaining 20.5%. Whereas, Qatar Aluminum Manufacturing (QAMC) was the worst performing stock for the week, dropping 13.2%.

# Investor Trading Percentage to Total Value Traded

Source: Bloomberg

The QE index closed down for the week (-1.6% from the week before); it closed at 10,106.1 points. The current position of the Index on the corrective bullish channel is important to sustain. A breach below the channel (below the 10150 level) means bearishness may unfold. We expect to test the strength of this support level during the week ahead. Our weekly resistance remains around the 11,200 level and we update the support level to 9,500 points.