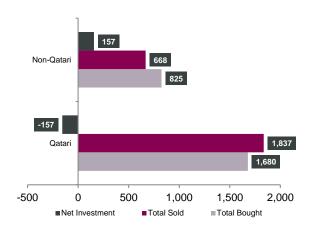

Foreign institutions turned bullish, ending the week with net buying of QR158.1mn vs. net selling of QR32.2mn in the prior week. Qatari institutions turned bearish with net selling of QR189.2mn vs. net buying of QR25.0mn in the week before. Foreign retail investors ended the week with net buying of QR10.3mn vs. net selling of QR11.6mn in the prior week. Qatari retail investors recorded net buying of QR20.9mn vs. net buying of QR18.8mn the week before. YTD (as of Today's closing), global foreign institutions were net short \$111.8mn, while GCC institutions were net buyers of Qatari stocks by \$488.7mn.

#### Most Active Shares by Volume (Million)

Source: Qatar Stock Exchange (QSE)

Net Traded Value by Nationality (QR Million)

Source: Qatar Stock Exchange (QSE)