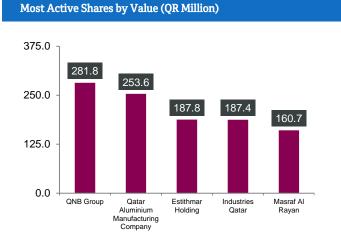

**Traded value during the week decreased 6.2% to reach QR2,676.9mn from QR2,853.9mn in the prior trading week**. QNB Group (QNBK) was the top value traded stock during the week with total traded value of QR282.9mn.

#### Most Active Shares by Volume (Million)

Source: Qatar Stock Exchange (QSE)

Net Traded Value by Nationality (QR Million)

Source: Qatar Stock Exchange (QSE)