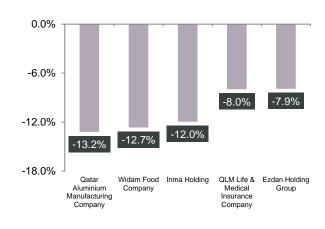

## Market Review and Outlook

The Qatar Stock Exchange (QSE) Index declined by 165.33 points or 1.6% during the week to close at 10,106.13. Market capitalization decreased 2.3% to reach QR597.5 billion (bn) compared with QR611.4bn at the end of the previous trading week. Of the 50 traded companies, 13 ended the week higher, 34 ended lower, while three remained the same. Qatar General Insurance & Reinsurance (QGRI) was the best performing stock for the week, gaining 20.5%. Whereas, Qatar Aluminum Manufacturing (QAMC) was the worst performing stock for the week, dropping 13.2%.

#### **Top Decliners**

Source: Qatar Stock Exchange (QSE)