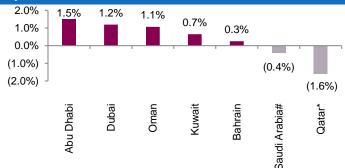

#### Weekly Index Performance

| Regional Indices | Close     | WTD%  | MTD%  | YTD%  | Weekly Exchange<br>Traded Value (\$ mn) | Exchange Mkt.<br>Cap. (\$ mn) | TTM P/E** | P/B** | Dividend Yield |
|------------------|-----------|-------|-------|-------|-----------------------------------------|-------------------------------|-----------|-------|----------------|
| Qatar*           | 10,106.13 | (1.6) | (0.5) | (5.4) | 734.20                                  | 163,885.4                     | 12.2      | 1.4   | 4.9            |
| Dubai            | 3,776.39  | 1.2   | 5.7   | 13.3  | 429.94                                  | 177,480.3                     | 9.2       | 1.3   | 4.7            |
| Abu Dhabi        | 9,528.11  | 1.5   | 1.3   | (6.7) | 939.38                                  | 714,537.2                     | 31.9      | 2.9   | 1.8            |
| Saudi Arabia#    | 11,466.17 | (0.4) | 4.1   | 9.4   | 8,472.90                                | 2,903,447.2                   | 17.9      | 2.2   | 3.0            |
| Kuwait           | 7,049.33  | 0.7   | 3.7   | (3.3) | 646.82                                  | 146,764.4                     | 17.4      | 1.5   | 3.8            |
| Oman             | 4,731.12  | 1.1   | 2.3   | (2.6) | 26.51                                   | 22,783.7                      | 15.9      | 1.1   | 4.4            |
| Bahrain          | 1,961.43  | 0.3   | (0.1) | 3.5   | 22.98                                   | 65,686.7                      | 7.0       | 0.7   | 8.8            |