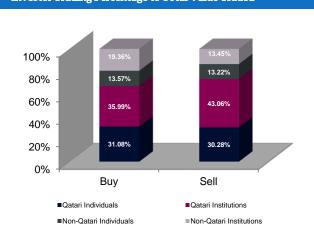

# Investor Trading Percentage to Total Value Traded

Source: Bloomberg

The QE index closed down for the week (-1.6% from the week before); it closed at 10,106.1 points. The current position of the Index on the corrective bullish channel is important to sustain. A breach below the channel (below the 10150 level) means bearishness may unfold. We expect to test the strength of this support level during the week ahead. Our weekly resistance remains around the 11,200 level and we update the support level to 9,500 points.