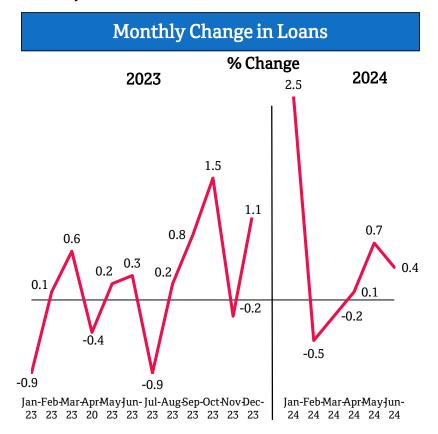

### **Commercial Banks Credit Facilities**

- Loans moved up by 0.4% during June 2024 to reach QR1,324.8bn
- Loans increase in June 2024 was mainly due to gains by 0.7% in the Private Sector
- Loans increased by 2.9% in 2024, compared to a growth of 2.5% in 2023. Loans grew by an average 6.5% over the past five years (2019-2023)
- Loan Provisions to Gross Loans was at 4.1% in June 2024, compared to 3.9% in May 2024