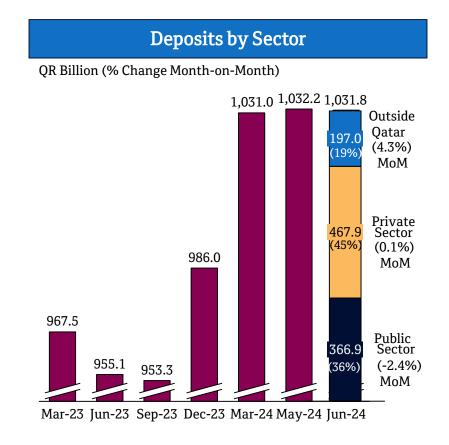

### **Commercial Banks Deposits**

- Deposits edged marginally down during June 2024 to QR1,031.8bn
- Deposits marginal slide in June 2024 was mainly due to a drop by 2.4% in Public Sector Deposits, even as Nonresident Deposits surged by 4.3% in June 2024
- Deposits increased 4.6% in 2024, compared to a decline by 1.3% in 2023. Deposits grew by an average 4.1% over the past five years (2019-2023)