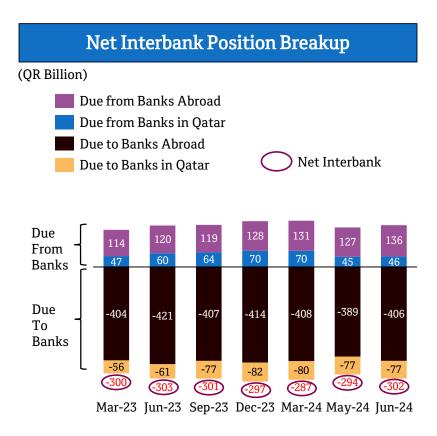

### **Net Interbank Position**

- The Net Interbank Position remained negative at QR302bn as at June 2024
- Due from Banks totaled QR181.5bn as at June 2024
- Due to Banks totaled QR483.0bn as at June 2024
- Due to Banks Abroad reached a high of QR421.4bn in June 2023