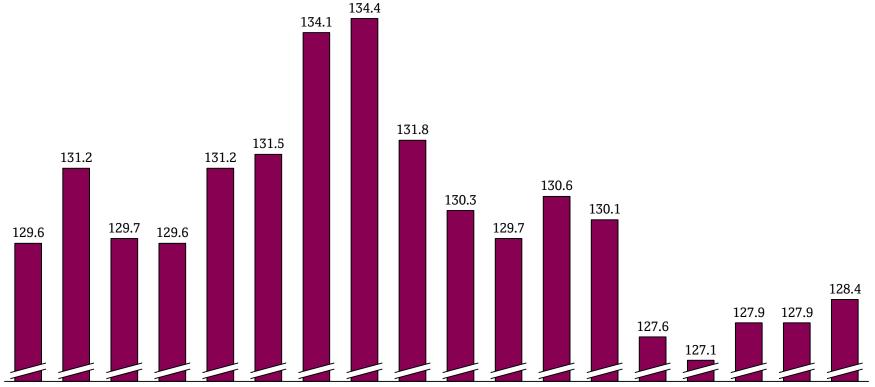

### Loans to Deposits Ratio

#### As at June 2024

(%)

Jan-23 Feb-23 Mar-23 Apr-23 May-23 Jun-23 Jul-23 Aug-23 Sep-23 Oct-23 Nov-23 Dec-23 Jan-24 Feb-24 Mar-24 Apr-24 May-24 Jun-24

- Loans to Deposits ratio went up to 128.4% as at June 2024
- Loans went up by 0.4% in June 2024 to reach QR1,324.8bn, while Deposits edged marginally down in June 2024 to QR1,031.8bn