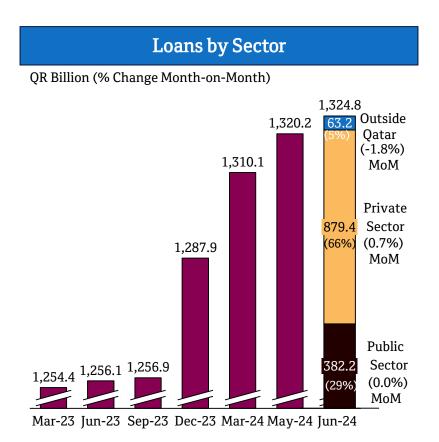

### **Commercial Banks Credit Facilities**

- Loans moved up by 0.4% during June 2024 to reach QR1,324.8bn
- Loans increase in June 2024 was mainly due to gains by 0.7% in the Private Sector
- Loans increased by 2.9% in 2024, compared to a growth of 2.5% in 2023. Loans grew by an average 6.5% over the past five years (2019-2023)
- Loan Provisions to Gross Loans was at 4.1% in June 2024, compared to 3.9% in May 2024