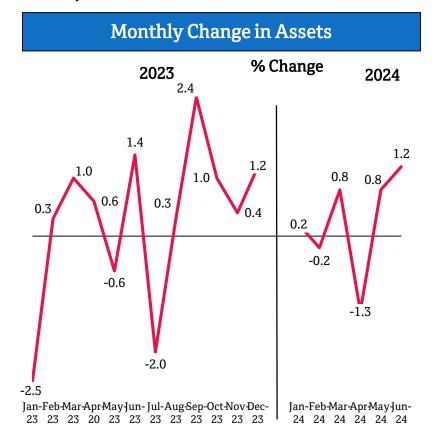

### **Commercial Banks Total Assets**

- Total Assets rose by 1.2% during June 2024 to reach QR1.999 trillion
- Total Assets increase in May 2024 was mainly due to a rise by 0.7% in Domestic Assets and 3.0% in Foreign Assets
- Total Assets was up by 1.5% in 2024, compared to a growth of 3.4% in 2023. Assets grew by an average 6.8% over the past five years (2019-2023)
- Liquid Assets to Total Assets moved higher to 30.7% in June 2024, compared to 30.1% in May 2024