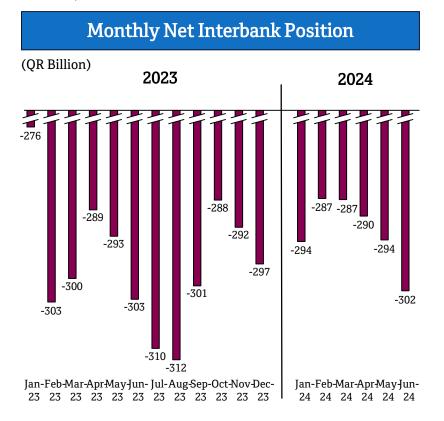

### **Net Interbank Position**

- The Net Interbank Position remained negative at QR302bn as at June 2024
- Due from Banks totaled QR181.5bn as at June 2024
- Due to Banks totaled QR483.0bn as at June 2024
- Due to Banks Abroad reached a high of QR421.4bn in June 2023