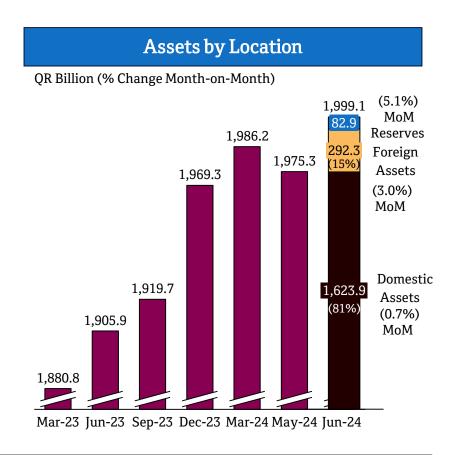

### **Commercial Banks Total Assets**

- Total Assets rose by 1.2% during June 2024 to reach QR1.999 trillion
- Total Assets increase in May 2024 was mainly due to a rise by 0.7% in Domestic Assets and 3.0% in Foreign Assets
- Total Assets was up by 1.5% in 2024, compared to a growth of 3.4% in 2023. Assets grew by an average 6.8% over the past five years (2019-2023)
- Liquid Assets to Total Assets moved higher to 30.7% in June 2024, compared to 30.1% in May 2024