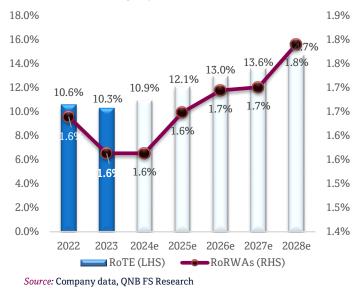

Stock is Trading at a Premium to Peers; Stay Market Perform After 1Q2024 results, we maintain our earnings CAGR of 12.3% (2023-28e) and our estimates remain broadly unchanged (see page 3). The stock is trading at a P/TB of 1.6x (in-line with the market) and the market is pricing in a sustainable RoE of 13.0%, in-line with our forecast of 13.5%. As such, we retain

our PT of QR3.810/share on DUBK and our Market Perform rating.

- **DUBK's 1Q2024 net income was in-line with our estimates.** Dukhan Bank (DUBK) reported a net profit of QR423.0mn in 1Q2024, in-line with our estimate of QR428.0mn (variation of 1.2%). Overall, the results were broadly in-line with our model. The bottom-line increased by 2.2%/117.2% YoY/QoQ.
- NIMs expanded YoY in 1Q2024 as DUBK shed high interest-bearing deposits; we forecast a recovery of NIMs for 2024, 2025 and 2026 as interest rates decline in 2H2024, margins should expand as deposits reprice downward ahead of loans. NIMs expanded by 14bps to ~2.11% YoY. The growth in yields was larger than the CoFs. On the other hand, NIMs compressed sequentially by 22bps. We now pencil in NIMs of 2.01% (2024), 2.17% (2025) and 2.28% (2026).
- Annualized 1Q2024 tangible RoE come in at 14.0%, in-line with 1Q2023; RoE is modeled to make headway in 2025-28e. Our estimates lead us from 10% in 2023 to 11% in 2024, 12%/13% in 2025/26 and 14%/15% in 2027/28.
- We maintain our gross loan book CAGR (2023-28e) at 6.0% as business activity picks up post a 2023 lull after the 2022 World Cup; cut in interest rates should increase lending appetite for DUBK in 2H2024. Net loans expanded by 4.2% sequentially to QR80.9bn. The support in loans was driven by the public sector (+4.7% YTD) and retail (+10.3% YTD); other segments also contributed positively to overall loan growth. Moreover, deposits inched up by 0.7% QoQ to QR78.5bn in 1Q2024.
- NPL ratio in 1Q2024 slightly improved sequentially, resulting in negative NPL formation. The bank's NPLs receded sequentially by 1.3%, while the NPL ratio declined from 5.38% in FY2023 to 5.10% in 1Q2024. However, it should be noted that a decent chunk of the NPLs are legacy in nature with strong coverage. Coverage of Stage 3 loans remained flattish at 71% at the end of 1Q2024; including collateral, coverage stands at ~95%. Going forward, we still assume asset quality will improve through a combination of recoveries, reversals and prudent underwriting.
- CoR (annualized) was negligible in 1Q2024 due to a significant drop in gross credit provisions and an increase in recoveries YoY; we maintain our CoR assumptions. DUBK booked net credit provisions of QR24.7mn vs. QR7.4mn in 1Q2023 (4Q2023: QR252.8mn). DUBK booked gross provisions of QR49.8mn vs. recoveries of QR25.1mn, netting out 50% of gross provisions. This resulted in a CoR of 12bps. We still maintain a CoR of 41bps, 45bps and 50bps in 2024, 25 and 26, respectively. We still estimate CoR to normalize at 50bps in 2026-28.
- We still expect the efficiency ratio to decline to 26% by 2028. DUBK's C/I ratio remained flat 29.8% as revenue and opex moved in lock step. Sequentially, the C/I ratio improved to 35.0% in 4Q2023 as a result of a 20.1% drop in opex. We still expect the bank to generate single- to-mid-digit JAWs from 2024 and onward, driven by a pick-up in revenue and costs control.
- DUBK maintains healthy capitalization levels and we expect it to remain so. The QCB has not given any indications on whether it will apply enhanced Basel III on f/x positions on RWAs. Management has managed its CET1/Tier-1 position in a steady manner. The bank ended 1Q2024 with CET1/Tier-1 ratios of 14.9%/17.2%.

#### Key Financial Data and Estimates

|                       | 2023  | 2024e | 2025e | 2026e |
|-----------------------|-------|-------|-------|-------|
| Attributable EPS (QR) | 0.229 | 0.252 | 0.291 | 0.330 |
| EPS Growth (%)        | 1.4   | 10.1  | 15.6  | 13.1  |
| P/E (x)               | 16.6  | 15.0  | 13.0  | 11.5  |
| Tangible BVPS (QR)    | 2.3   | 2.4   | 2.6   | 2.7   |
| P/TBV (x)             | 1.6   | 1.6   | 1.5   | 1.4   |
| RoE (%)               | 10.3  | 10.9  | 12.1  | 13.0  |
| DPS (QR)              | 0.160 | 0.180 | 0.190 | 0.200 |
| Dividend Yield (%)    | 4.2   | 4.7   | 5.0   | 5.3   |

Source: Company data, QNB FS Research

| Ratios/Financial Indicators   | 2021  | 2022 | 2023  | 2024e | 2025e | 2026e |
|-------------------------------|-------|------|-------|-------|-------|-------|
| Profitability (%)             |       |      |       |       |       |       |
| RoE                           | 11.1  | 10.6 | 10.3  | 10.9  | 12.1  | 13.0  |
| RoAA                          | 1.2   | 1.1  | 1.1   | 1.1   | 1.3   | 1.4   |
| RoRWAs                        | 1.7   | 1.6  | 1.6   | 1.6   | 1.6   | 1.7   |
| NIM (% of IEAs)               | 2.64  | 2.21 | 1.90  | 2.01  | 2.17  | 2.28  |
| NIM (% of RWAs)               | 3.45  | 2.97 | 2.51  | 2.55  | 2.58  | 2.59  |
| NIM (% of AAs)                | 2.38  | 1.97 | 1.75  | 1.87  | 2.02  | 2.12  |
| Yield on IEAs                 | 4.05  | 4.11 | 5.57  | 6.05  | 5.61  | 5.83  |
| CoFs                          | 1.56  | 2.11 | 4.50  | 5.29  | 4.31  | 4.22  |
| Spread                        | 2.42  | 1.95 | 1.02  | 0.73  | 1.27  | 1.56  |
| Efficiency (%)                |       |      |       |       |       |       |
| Cost-to-Income (Headline)     | 27.5  | 28.2 | 33.0  | 32.0  | 29.9  | 28.3  |
| Cost-to-Income (Core)         | 28.1  | 28.6 | 33.5  | 32.7  | 30.4  | 28.7  |
| Liquidity (%)                 |       |      |       |       |       |       |
| LDR                           | 97    | 102  | 99    | 100   | 100   | 99    |
| Loans/Assets                  | 67.9  | 71.2 | 67.8  | 71.1  | 71.8  | 72.2  |
| Liquid Assets-to-Total Assets | 30.3  | 26.7 | 30.3  | 27.2  | 26.6  | 26.2  |
| Deposits to Assets            | 69.9  | 70.1 | 68.2  | 71.2  | 72.1  | 72.7  |
| Wholesale Funding to Loans    | 22.3  | 19.7 | 25.2  | 18.9  | 18.3  | 17.5  |
| IEAs to IBLs                  | 110   | 116  | 131   | 132   | 121   | 119   |
| Asset Quality (%)             |       |      |       |       |       |       |
| NPL Ratio                     | 4.2   | 5.1  | 5.4   | 4.9   | 4.8   | 4.5   |
| NPLs to Shareholders' Equity  | 26.9  | 32.5 | 33.9  | 31.6  | 31.4  | 30.0  |
| NPL to Tier-1 Capital         | 26.7  | 32.4 | 33.4  | 29.4  | 27.6  | 25.0  |
| Coverage Ratio                | 84.3  | 83.3 | 83.7  | 100.2 | 111.6 | 128.0 |
| ALL/Average Loans             | 3.6   | 4.0  | 4.2   | 4.7   | 5.2   | 5.6   |
| Cost of Risk (bps)            | 125   | 85   | 38    | 41    | 45    | 50    |
| Capitalization (%)            |       |      |       |       |       |       |
| CET1 Ratio                    | 14.7  | 14.7 | 14.0  | 14.2  | 14.6  | 14.7  |
| Tier-1 Ratio                  | 17.3  | 17.2 | 16.3  | 16.2  | 16.5  | 16.4  |
| CAR                           | 18.4  | 18.3 | 17.2  | 17.2  | 17.5  | 17.4  |
| Leverage (x)                  | 9.1   | 8.5  | 8.9   | 8.6   | 8.6   | 8.7   |
| Growth (%)                    |       |      |       |       |       |       |
| Net Interest Income           | -0.6  | -8.6 | -10.1 | 11.5  | 11.0  | 10.6  |
| Non-Interest Income           | 38.7  | 3.4  | -0.9  | -1.6  | 7.6   | 15.0  |
| OPEX                          | 4.4   | -4.1 | 7.6   | 5.4   | 3.0   | 5.4   |
| Net Operating Income          | 4.8   | -7.4 | -14.5 | 10.3  | 13.8  | 14.0  |
| Net Income (Attributable)     | 104.8 | 1.8  | 1.4   | 10.1  | 15.6  | 13.1  |
| Loans                         | 28.5  | 0.6  | 2.5   | 5.4   | 5.7   | 6.7   |
| Deposits                      | 43.7  | -3.7 | 4.6   | 5.0   | 6.0   | 7.0   |
| Assets                        | 28.3  | -4.0 | 7.7   | 0.6   | 4.7   | 6.0   |
| RWAs                          | 9.1   | 2.9  | 9.7   | 10.5  | 8.8   | 11.3  |
|                               |       |      |       |       |       |       |