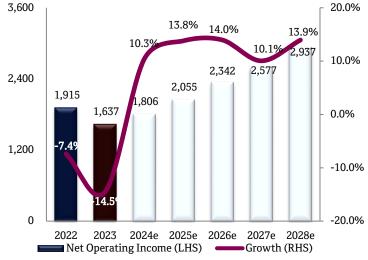

# Change in Estimates

|                                | 20    | 24e   |            | 2025e |       |            | 2026e |       |            |
|--------------------------------|-------|-------|------------|-------|-------|------------|-------|-------|------------|
| QRmn                           | Old   | New   | Change (%) | Old   | New   | Change (%) | Old   | New   | Change (%) |
| Net Interest Income            | 2,098 | 2,147 | 2.4        | 2,265 | 2,383 | 5.2        | 2,498 | 2,635 | 5.5        |
| Non-Funded Income              | 572   | 509   | -11.0      | 642   | 548   | -14.6      | 738   | 630   | -14.6      |
| Total Revenue                  | 2,670 | 2,657 | -0.5       | 2,907 | 2,931 | 0.8        | 3,236 | 3,265 | 0.9        |
| Opex                           | 839   | 851   | 1.4        | 867   | 876   | 1.1        | 911   | 923   | 1.3        |
| Net Operating Income           | 1,831 | 1,806 | -1.4       | 2,040 | 2,055 | 0.7        | 2,325 | 2,342 | 0.7        |
| Net Provisions & Impairments   | 374   | 377   | 0.8        | 409   | 414   | 1.3        | 489   | 495   | 1.3        |
| Net Profit (Reported/Headline) | 1,455 | 1,427 | -2.0       | 1,629 | 1,638 | 0.5        | 1,833 | 1,843 | 0.6        |
| Net Income (Attributable)      | 1,346 | 1,319 | -2.0       | 1,516 | 1,525 | 0.6        | 1,715 | 1,725 | 0.6        |

# **Detailed Financial Statements**

| Income Statement (In QR mn)               | 2021  | 2022  | 2023  | 2024e | 2025e | 2026e |
|-------------------------------------------|-------|-------|-------|-------|-------|-------|
| Net Interest Income                       | 2,345 | 2,143 | 1,926 | 2,147 | 2,383 | 2,635 |
| Fees & Commissions                        | 159   | 211   | 256   | 249   | 286   | 311   |
| FX Income                                 | 170   | 223   | 131   | 147   | 173   | 211   |
| Other Income                              | 176   | 88    | 130   | 114   | 89    | 108   |
| Non-Interest Income                       | 505   | 522   | 518   | 509   | 548   | 630   |
| Total Revenue                             | 2,850 | 2,665 | 2,444 | 2,657 | 2,931 | 3,265 |
| Operating Expenses                        | (782) | (750) | (807) | (851) | (876) | (923) |
| Net Operating Income                      | 2,067 | 1,915 | 1,637 | 1,806 | 2,055 | 2,342 |
| Net Provisions & Impairments              | (872) | (660) | (333) | (377) | (414) | (495) |
| Net Profit Before Taxes and Non-Recurring | 1,195 | 1,255 | 1,303 | 1,429 | 1,641 | 1,847 |
| Taxes                                     | (2)   | (2)   | (1)   | (2)   | (3)   | (3)   |
| Non-Recurring Items                       | -     | -     | -     | -     | -     | -     |
| Net Profit (Reported/Headline)            | 1,193 | 1,253 | 1,302 | 1,427 | 1,638 | 1,843 |
| Payment on Tier-1 Sukuk                   | (33)  | (72)  | (72)  | (72)  | (72)  | (72)  |
| Social & Sports Contribution Fund         |       |       | (33)  | (36)  | (41)  | (46)  |
| Net Profit (Attributable)                 | 1,160 | 1,181 | 1,198 | 1,319 | 1,525 | 1,725 |
| EPS (including treasury shares)           | 0.222 | 0.226 | 0.229 | 0.252 | 0.291 | 0.330 |
| Source: Company data ONB ES Research      |       |       |       |       |       |       |

Source: Company data, QNB FS Research

| Ratios/Financial Indicators   | 2021  | 2022 | 2023  | 2024e | 2025e | 2026e |
|-------------------------------|-------|------|-------|-------|-------|-------|
| Profitability (%)             |       |      |       |       |       |       |
| RoE                           | 11.1  | 10.6 | 10.3  | 10.9  | 12.1  | 13.0  |
| RoAA                          | 1.2   | 1.1  | 1.1   | 1.1   | 1.3   | 1.4   |
| RoRWAs                        | 1.7   | 1.6  | 1.6   | 1.6   | 1.6   | 1.7   |
| NIM (% of IEAs)               | 2.64  | 2.21 | 1.90  | 2.01  | 2.17  | 2.28  |
| NIM (% of RWAs)               | 3.45  | 2.97 | 2.51  | 2.55  | 2.58  | 2.59  |
| NIM (% of AAs)                | 2.38  | 1.97 | 1.75  | 1.87  | 2.02  | 2.12  |
| Yield on IEAs                 | 4.05  | 4.11 | 5.57  | 6.05  | 5.61  | 5.83  |
| CoFs                          | 1.56  | 2.11 | 4.50  | 5.29  | 4.31  | 4.22  |
| Spread                        | 2.42  | 1.95 | 1.02  | 0.73  | 1.27  | 1.56  |
| Efficiency (%)                |       |      |       |       |       |       |
| Cost-to-Income (Headline)     | 27.5  | 28.2 | 33.0  | 32.0  | 29.9  | 28.3  |
| Cost-to-Income (Core)         | 28.1  | 28.6 | 33.5  | 32.7  | 30.4  | 28.7  |
| Liquidity (%)                 |       |      |       |       |       |       |
| LDR                           | 97    | 102  | 99    | 100   | 100   | 99    |
| Loans/Assets                  | 67.9  | 71.2 | 67.8  | 71.1  | 71.8  | 72.2  |
| Liquid Assets-to-Total Assets | 30.3  | 26.7 | 30.3  | 27.2  | 26.6  | 26.2  |
| Deposits to Assets            | 69.9  | 70.1 | 68.2  | 71.2  | 72.1  | 72.7  |
| Wholesale Funding to Loans    | 22.3  | 19.7 | 25.2  | 18.9  | 18.3  | 17.5  |
| IEAs to IBLs                  | 110   | 116  | 131   | 132   | 121   | 119   |
| Asset Quality (%)             |       |      |       |       |       |       |
| NPL Ratio                     | 4.2   | 5.1  | 5.4   | 4.9   | 4.8   | 4.5   |
| NPLs to Shareholders' Equity  | 26.9  | 32.5 | 33.9  | 31.6  | 31.4  | 30.0  |
| NPL to Tier-1 Capital         | 26.7  | 32.4 | 33.4  | 29.4  | 27.6  | 25.0  |
| Coverage Ratio                | 84.3  | 83.3 | 83.7  | 100.2 | 111.6 | 128.0 |
| ALL/Average Loans             | 3.6   | 4.0  | 4.2   | 4.7   | 5.2   | 5.6   |
| Cost of Risk (bps)            | 125   | 85   | 38    | 41    | 45    | 50    |
| Capitalization (%)            |       |      |       |       |       |       |
| CET1 Ratio                    | 14.7  | 14.7 | 14.0  | 14.2  | 14.6  | 14.7  |
| Tier-1 Ratio                  | 17.3  | 17.2 | 16.3  | 16.2  | 16.5  | 16.4  |
| CAR                           | 18.4  | 18.3 | 17.2  | 17.2  | 17.5  | 17.4  |
| Leverage (x)                  | 9.1   | 8.5  | 8.9   | 8.6   | 8.6   | 8.7   |
| Growth (%)                    |       |      |       |       |       |       |
| Net Interest Income           | -0.6  | -8.6 | -10.1 | 11.5  | 11.0  | 10.6  |
| Non-Interest Income           | 38.7  | 3.4  | -0.9  | -1.6  | 7.6   | 15.0  |
| OPEX                          | 4.4   | -4.1 | 7.6   | 5.4   | 3.0   | 5.4   |
| Net Operating Income          | 4.8   | -7.4 | -14.5 | 10.3  | 13.8  | 14.0  |
| Net Income (Attributable)     | 104.8 | 1.8  | 1.4   | 10.1  | 15.6  | 13.1  |
| Loans                         | 28.5  | 0.6  | 2.5   | 5.4   | 5.7   | 6.7   |
| Deposits                      | 43.7  | -3.7 | 4.6   | 5.0   | 6.0   | 7.0   |
| Assets                        | 28.3  | -4.0 | 7.7   | 0.6   | 4.7   | 6.0   |
| RWAs                          | 9.1   | 2.9  | 9.7   | 10.5  | 8.8   | 11.3  |
|                               |       |      |       |       |       |       |