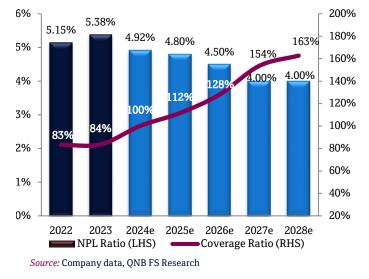

our PT of QR3.810/share on DUBK and our Market Perform rating.

- **DUBK's 1Q2024 net income was in-line with our estimates.** Dukhan Bank (DUBK) reported a net profit of QR423.0mn in 1Q2024, in-line with our estimate of QR428.0mn (variation of 1.2%). Overall, the results were broadly in-line with our model. The bottom-line increased by 2.2%/117.2% YoY/QoQ.
- NIMs expanded YoY in 1Q2024 as DUBK shed high interest-bearing deposits; we forecast a recovery of NIMs for 2024, 2025 and 2026 as interest rates decline in 2H2024, margins should expand as deposits reprice downward ahead of loans. NIMs expanded by 14bps to ~2.11% YoY. The growth in yields was larger than the CoFs. On the other hand, NIMs compressed sequentially by 22bps. We now pencil in NIMs of 2.01% (2024), 2.17% (2025) and 2.28% (2026).
- Annualized 1Q2024 tangible RoE come in at 14.0%, in-line with 1Q2023; RoE is modeled to make headway in 2025-28e. Our estimates lead us from 10% in 2023 to 11% in 2024, 12%/13% in 2025/26 and 14%/15% in 2027/28.
- We maintain our gross loan book CAGR (2023-28e) at 6.0% as business activity picks up post a 2023 lull after the 2022 World Cup; cut in interest rates should increase lending appetite for DUBK in 2H2024. Net loans expanded by 4.2% sequentially to QR80.9bn. The support in loans was driven by the public sector (+4.7% YTD) and retail (+10.3% YTD); other segments also contributed positively to overall loan growth. Moreover, deposits inched up by 0.7% QoQ to QR78.5bn in 1Q2024.
- NPL ratio in 1Q2024 slightly improved sequentially, resulting in negative NPL formation. The bank's NPLs receded sequentially by 1.3%, while the NPL ratio declined from 5.38% in FY2023 to 5.10% in 1Q2024. However, it should be noted that a decent chunk of the NPLs are legacy in nature with strong coverage. Coverage of Stage 3 loans remained flattish at 71% at the end of 1Q2024; including collateral, coverage stands at ~95%. Going forward, we still assume asset quality will improve through a combination of recoveries, reversals and prudent underwriting.
- CoR (annualized) was negligible in 1Q2024 due to a significant drop in gross credit provisions and an increase in recoveries YoY; we maintain our CoR assumptions. DUBK booked net credit provisions of QR24.7mn vs. QR7.4mn in 1Q2023 (4Q2023: QR252.8mn). DUBK booked gross provisions of QR49.8mn vs. recoveries of QR25.1mn, netting out 50% of gross provisions. This resulted in a CoR of 12bps. We still maintain a CoR of 41bps, 45bps and 50bps in 2024, 25 and 26, respectively. We still estimate CoR to normalize at 50bps in 2026-28.
- We still expect the efficiency ratio to decline to 26% by 2028. DUBK's C/I ratio remained flat 29.8% as revenue and opex moved in lock step. Sequentially, the C/I ratio improved to 35.0% in 4Q2023 as a result of a 20.1% drop in opex. We still expect the bank to generate single- to-mid-digit JAWs from 2024 and onward, driven by a pick-up in revenue and costs control.
- DUBK maintains healthy capitalization levels and we expect it to remain so. The QCB has not given any indications on whether it will apply enhanced Basel III on f/x positions on RWAs. Management has managed its CET1/Tier-1 position in a steady manner. The bank ended 1Q2024 with CET1/Tier-1 ratios of 14.9%/17.2%.

Source: Company data, QNB FS Research

| Ratios/Financial Indicators   | 2021  | 2022 | 2023  | 2024e | 2025e | 2026e |
|-------------------------------|-------|------|-------|-------|-------|-------|
| Profitability (%)             |       |      |       |       |       |       |
| RoE                           | 11.1  | 10.6 | 10.3  | 10.9  | 12.1  | 13.0  |
| RoAA                          | 1.2   | 1.1  | 1.1   | 1.1   | 1.3   | 1.4   |
| RoRWAs                        | 1.7   | 1.6  | 1.6   | 1.6   | 1.6   | 1.7   |
| NIM (% of IEAs)               | 2.64  | 2.21 | 1.90  | 2.01  | 2.17  | 2.28  |
| NIM (% of RWAs)               | 3.45  | 2.97 | 2.51  | 2.55  | 2.58  | 2.59  |
| NIM (% of AAs)                | 2.38  | 1.97 | 1.75  | 1.87  | 2.02  | 2.12  |
| Yield on IEAs                 | 4.05  | 4.11 | 5.57  | 6.05  | 5.61  | 5.83  |
| CoFs                          | 1.56  | 2.11 | 4.50  | 5.29  | 4.31  | 4.22  |
| Spread                        | 2.42  | 1.95 | 1.02  | 0.73  | 1.27  | 1.56  |
| Efficiency (%)                |       |      |       |       |       |       |
| Cost-to-Income (Headline)     | 27.5  | 28.2 | 33.0  | 32.0  | 29.9  | 28.3  |
| Cost-to-Income (Core)         | 28.1  | 28.6 | 33.5  | 32.7  | 30.4  | 28.7  |
| Liquidity (%)                 |       |      |       |       |       |       |
| LDR                           | 97    | 102  | 99    | 100   | 100   | 99    |
| Loans/Assets                  | 67.9  | 71.2 | 67.8  | 71.1  | 71.8  | 72.2  |
| Liquid Assets-to-Total Assets | 30.3  | 26.7 | 30.3  | 27.2  | 26.6  | 26.2  |
| Deposits to Assets            | 69.9  | 70.1 | 68.2  | 71.2  | 72.1  | 72.7  |
| Wholesale Funding to Loans    | 22.3  | 19.7 | 25.2  | 18.9  | 18.3  | 17.5  |
| IEAs to IBLs                  | 110   | 116  | 131   | 132   | 121   | 119   |
| Asset Quality (%)             |       |      |       |       |       |       |
| NPL Ratio                     | 4.2   | 5.1  | 5.4   | 4.9   | 4.8   | 4.5   |
| NPLs to Shareholders' Equity  | 26.9  | 32.5 | 33.9  | 31.6  | 31.4  | 30.0  |
| NPL to Tier-1 Capital         | 26.7  | 32.4 | 33.4  | 29.4  | 27.6  | 25.0  |
| Coverage Ratio                | 84.3  | 83.3 | 83.7  | 100.2 | 111.6 | 128.0 |
| ALL/Average Loans             | 3.6   | 4.0  | 4.2   | 4.7   | 5.2   | 5.6   |
| Cost of Risk (bps)            | 125   | 85   | 38    | 41    | 45    | 50    |
| Capitalization (%)            |       |      |       |       |       |       |
| CET1 Ratio                    | 14.7  | 14.7 | 14.0  | 14.2  | 14.6  | 14.7  |
| Tier-1 Ratio                  | 17.3  | 17.2 | 16.3  | 16.2  | 16.5  | 16.4  |
| CAR                           | 18.4  | 18.3 | 17.2  | 17.2  | 17.5  | 17.4  |
| Leverage (x)                  | 9.1   | 8.5  | 8.9   | 8.6   | 8.6   | 8.7   |
| Growth (%)                    |       |      |       |       |       |       |
| Net Interest Income           | -0.6  | -8.6 | -10.1 | 11.5  | 11.0  | 10.6  |
| Non-Interest Income           | 38.7  | 3.4  | -0.9  | -1.6  | 7.6   | 15.0  |
| OPEX                          | 4.4   | -4.1 | 7.6   | 5.4   | 3.0   | 5.4   |
| Net Operating Income          | 4.8   | -7.4 | -14.5 | 10.3  | 13.8  | 14.0  |
| Net Income (Attributable)     | 104.8 | 1.8  | 1.4   | 10.1  | 15.6  | 13.1  |
| Loans                         | 28.5  | 0.6  | 2.5   | 5.4   | 5.7   | 6.7   |
| Deposits                      | 43.7  | -3.7 | 4.6   | 5.0   | 6.0   | 7.0   |
| Assets                        | 28.3  | -4.0 | 7.7   | 0.6   | 4.7   | 6.0   |
| RWAs                          | 9.1   | 2.9  | 9.7   | 10.5  | 8.8   | 11.3  |
|                               |       |      |       |       |       |       |