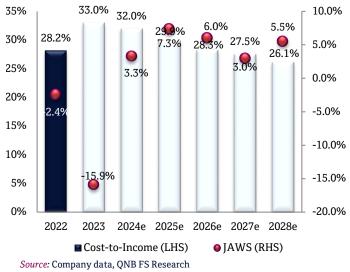

our PT of QR3.810/share on DUBK and our Market Perform rating.

- **DUBK's 1Q2024 net income was in-line with our estimates.** Dukhan Bank (DUBK) reported a net profit of QR423.0mn in 1Q2024, in-line with our estimate of QR428.0mn (variation of 1.2%). Overall, the results were broadly in-line with our model. The bottom-line increased by 2.2%/117.2% YoY/QoQ.
- NIMs expanded YoY in 1Q2024 as DUBK shed high interest-bearing deposits; we forecast a recovery of NIMs for 2024, 2025 and 2026 as interest rates decline in 2H2024, margins should expand as deposits reprice downward ahead of loans. NIMs expanded by 14bps to ~2.11% YoY. The growth in yields was larger than the CoFs. On the other hand, NIMs compressed sequentially by 22bps. We now pencil in NIMs of 2.01% (2024), 2.17% (2025) and 2.28% (2026).
- Annualized 1Q2024 tangible RoE come in at 14.0%, in-line with 1Q2023; RoE is modeled to make headway in 2025-28e. Our estimates lead us from 10% in 2023 to 11% in 2024, 12%/13% in 2025/26 and 14%/15% in 2027/28.
- We maintain our gross loan book CAGR (2023-28e) at 6.0% as business activity picks up post a 2023 lull after the 2022 World Cup; cut in interest rates should increase lending appetite for DUBK in 2H2024. Net loans expanded by 4.2% sequentially to QR80.9bn. The support in loans was driven by the public sector (+4.7% YTD) and retail (+10.3% YTD); other segments also contributed positively to overall loan growth. Moreover, deposits inched up by 0.7% QoQ to QR78.5bn in 1Q2024.
- NPL ratio in 1Q2024 slightly improved sequentially, resulting in negative NPL formation. The bank's NPLs receded sequentially by 1.3%, while the NPL ratio declined from 5.38% in FY2023 to 5.10% in 1Q2024. However, it should be noted that a decent chunk of the NPLs are legacy in nature with strong coverage. Coverage of Stage 3 loans remained flattish at 71% at the end of 1Q2024; including collateral, coverage stands at ~95%. Going forward, we still assume asset quality will improve through a combination of recoveries, reversals and prudent underwriting.
- CoR (annualized) was negligible in 1Q2024 due to a significant drop in gross credit provisions and an increase in recoveries YoY; we maintain our CoR assumptions. DUBK booked net credit provisions of QR24.7mn vs. QR7.4mn in 1Q2023 (4Q2023: QR252.8mn). DUBK booked gross provisions of QR49.8mn vs. recoveries of QR25.1mn, netting out 50% of gross provisions. This resulted in a CoR of 12bps. We still maintain a CoR of 41bps, 45bps and 50bps in 2024, 25 and 26, respectively. We still estimate CoR to normalize at 50bps in 2026-28.
- We still expect the efficiency ratio to decline to 26% by 2028. DUBK's C/I ratio remained flat 29.8% as revenue and opex moved in lock step. Sequentially, the C/I ratio improved to 35.0% in 4Q2023 as a result of a 20.1% drop in opex. We still expect the bank to generate single- to-mid-digit JAWs from 2024 and onward, driven by a pick-up in revenue and costs control.
- DUBK maintains healthy capitalization levels and we expect it to remain so. The QCB has not given any indications on whether it will apply enhanced Basel III on f/x positions on RWAs. Management has managed its CET1/Tier-1 position in a steady manner. The bank ended 1Q2024 with CET1/Tier-1 ratios of 14.9%/17.2%.

Source: Company data, QNB FS Research

| Ratios/Financial Indicators   | 2021  | 2022 | 2023  | 2024e | 2025e | 2026e |
|-------------------------------|-------|------|-------|-------|-------|-------|
| Profitability (%)             |       |      |       |       |       |       |
| RoE                           | 11.1  | 10.6 | 10.3  | 10.9  | 12.1  | 13.0  |
| RoAA                          | 1.2   | 1.1  | 1.1   | 1.1   | 1.3   | 1.4   |
| RoRWAs                        | 1.7   | 1.6  | 1.6   | 1.6   | 1.6   | 1.7   |
| NIM (% of IEAs)               | 2.64  | 2.21 | 1.90  | 2.01  | 2.17  | 2.28  |
| NIM (% of RWAs)               | 3.45  | 2.97 | 2.51  | 2.55  | 2.58  | 2.59  |
| NIM (% of AAs)                | 2.38  | 1.97 | 1.75  | 1.87  | 2.02  | 2.12  |
| Yield on IEAs                 | 4.05  | 4.11 | 5.57  | 6.05  | 5.61  | 5.83  |
| CoFs                          | 1.56  | 2.11 | 4.50  | 5.29  | 4.31  | 4.22  |
| Spread                        | 2.42  | 1.95 | 1.02  | 0.73  | 1.27  | 1.56  |
| Efficiency (%)                |       |      |       |       |       |       |
| Cost-to-Income (Headline)     | 27.5  | 28.2 | 33.0  | 32.0  | 29.9  | 28.3  |
| Cost-to-Income (Core)         | 28.1  | 28.6 | 33.5  | 32.7  | 30.4  | 28.7  |
| Liquidity (%)                 |       |      |       |       |       |       |
| LDR                           | 97    | 102  | 99    | 100   | 100   | 99    |
| Loans/Assets                  | 67.9  | 71.2 | 67.8  | 71.1  | 71.8  | 72.2  |
| Liquid Assets-to-Total Assets | 30.3  | 26.7 | 30.3  | 27.2  | 26.6  | 26.2  |
| Deposits to Assets            | 69.9  | 70.1 | 68.2  | 71.2  | 72.1  | 72.7  |
| Wholesale Funding to Loans    | 22.3  | 19.7 | 25.2  | 18.9  | 18.3  | 17.5  |
| IEAs to IBLs                  | 110   | 116  | 131   | 132   | 121   | 119   |
| Asset Quality (%)             |       |      |       |       |       |       |
| NPL Ratio                     | 4.2   | 5.1  | 5.4   | 4.9   | 4.8   | 4.5   |
| NPLs to Shareholders' Equity  | 26.9  | 32.5 | 33.9  | 31.6  | 31.4  | 30.0  |
| NPL to Tier-1 Capital         | 26.7  | 32.4 | 33.4  | 29.4  | 27.6  | 25.0  |
| Coverage Ratio                | 84.3  | 83.3 | 83.7  | 100.2 | 111.6 | 128.0 |
| ALL/Average Loans             | 3.6   | 4.0  | 4.2   | 4.7   | 5.2   | 5.6   |
| Cost of Risk (bps)            | 125   | 85   | 38    | 41    | 45    | 50    |
| Capitalization (%)            |       |      |       |       |       |       |
| CET1 Ratio                    | 14.7  | 14.7 | 14.0  | 14.2  | 14.6  | 14.7  |
| Tier-1 Ratio                  | 17.3  | 17.2 | 16.3  | 16.2  | 16.5  | 16.4  |
| CAR                           | 18.4  | 18.3 | 17.2  | 17.2  | 17.5  | 17.4  |
| Leverage (x)                  | 9.1   | 8.5  | 8.9   | 8.6   | 8.6   | 8.7   |
| Growth (%)                    |       |      |       |       |       |       |
| Net Interest Income           | -0.6  | -8.6 | -10.1 | 11.5  | 11.0  | 10.6  |
| Non-Interest Income           | 38.7  | 3.4  | -0.9  | -1.6  | 7.6   | 15.0  |
| OPEX                          | 4.4   | -4.1 | 7.6   | 5.4   | 3.0   | 5.4   |
| Net Operating Income          | 4.8   | -7.4 | -14.5 | 10.3  | 13.8  | 14.0  |
| Net Income (Attributable)     | 104.8 | 1.8  | 1.4   | 10.1  | 15.6  | 13.1  |
| Loans                         | 28.5  | 0.6  | 2.5   | 5.4   | 5.7   | 6.7   |
| Deposits                      | 43.7  | -3.7 | 4.6   | 5.0   | 6.0   | 7.0   |
| Assets                        | 28.3  | -4.0 | 7.7   | 0.6   | 4.7   | 6.0   |
| RWAs                          | 9.1   | 2.9  | 9.7   | 10.5  | 8.8   | 11.3  |
|                               |       |      |       |       |       |       |