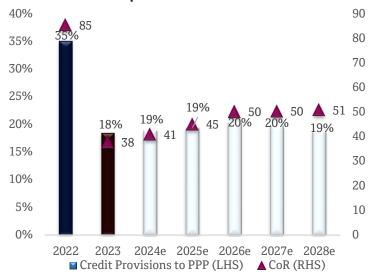

our PT of QR3.810/share on DUBK and our Market Perform rating.

- **DUBK's 1Q2024 net income was in-line with our estimates.** Dukhan Bank (DUBK) reported a net profit of QR423.0mn in 1Q2024, in-line with our estimate of QR428.0mn (variation of 1.2%). Overall, the results were broadly in-line with our model. The bottom-line increased by 2.2%/117.2% YoY/QoQ.
- NIMs expanded YoY in 1Q2024 as DUBK shed high interest-bearing deposits; we forecast a recovery of NIMs for 2024, 2025 and 2026 as interest rates decline in 2H2024, margins should expand as deposits reprice downward ahead of loans. NIMs expanded by 14bps to ~2.11% YoY. The growth in yields was larger than the CoFs. On the other hand, NIMs compressed sequentially by 22bps. We now pencil in NIMs of 2.01% (2024), 2.17% (2025) and 2.28% (2026).
- Annualized 1Q2024 tangible RoE come in at 14.0%, in-line with 1Q2023; RoE is modeled to make headway in 2025-28e. Our estimates lead us from 10% in 2023 to 11% in 2024, 12%/13% in 2025/26 and 14%/15% in 2027/28.
- We maintain our gross loan book CAGR (2023-28e) at 6.0% as business activity picks up post a 2023 lull after the 2022 World Cup; cut in interest rates should increase lending appetite for DUBK in 2H2024. Net loans expanded by 4.2% sequentially to QR80.9bn. The support in loans was driven by the public sector (+4.7% YTD) and retail (+10.3% YTD); other segments also contributed positively to overall loan growth. Moreover, deposits inched up by 0.7% QoQ to QR78.5bn in 1Q2024.
- NPL ratio in 1Q2024 slightly improved sequentially, resulting in negative NPL formation. The bank's NPLs receded sequentially by 1.3%, while the NPL ratio declined from 5.38% in FY2023 to 5.10% in 1Q2024. However, it should be noted that a decent chunk of the NPLs are legacy in nature with strong coverage. Coverage of Stage 3 loans remained flattish at 71% at the end of 1Q2024; including collateral, coverage stands at ~95%. Going forward, we still assume asset quality will improve through a combination of recoveries, reversals and prudent underwriting.
- CoR (annualized) was negligible in 1Q2024 due to a significant drop in gross credit provisions and an increase in recoveries YoY; we maintain our CoR assumptions. DUBK booked net credit provisions of QR24.7mn vs. QR7.4mn in 1Q2023 (4Q2023: QR252.8mn). DUBK booked gross provisions of QR49.8mn vs. recoveries of QR25.1mn, netting out 50% of gross provisions. This resulted in a CoR of 12bps. We still maintain a CoR of 41bps, 45bps and 50bps in 2024, 25 and 26, respectively. We still estimate CoR to normalize at 50bps in 2026-28.
- We still expect the efficiency ratio to decline to 26% by 2028. DUBK's C/I ratio remained flat 29.8% as revenue and opex moved in lock step. Sequentially, the C/I ratio improved to 35.0% in 4Q2023 as a result of a 20.1% drop in opex. We still expect the bank to generate single- to-mid-digit JAWs from 2024 and onward, driven by a pick-up in revenue and costs control.
- DUBK maintains healthy capitalization levels and we expect it to remain so. The QCB has not given any indications on whether it will apply enhanced Basel III on f/x positions on RWAs. Management has managed its CET1/Tier-1 position in a steady manner. The bank ended 1Q2024 with CET1/Tier-1 ratios of 14.9%/17.2%.

## Majority of NPLs are Legacy (RE are 29% of Loans; 50% of Which GRE)

CoR Normalizes at 50bps

Stage 3 Loans Coverage Improved (Coverage is 95% incl. Collateral)

| 1Q2024               | Stage 1    | Stage 2    | Stage 3   | Total      |
|----------------------|------------|------------|-----------|------------|
| Gross Loans          | 68,265,173 | 11,946,173 | 4,311,666 | 84,523,012 |
| ECLs                 | 97,281     | 487,829    | 3,080,706 | 3,665,816  |
| Staging of Loans (%) | 80.8%      | 14.1%      | 5.10%     |            |
| Staging of ECLs (%)  | 2.7%       | 13.3%      | 84.0%     |            |
| Coverage Ratio       | 0.1%       | 4.1%       | 71.5%     |            |

Source: Company data, QNB FS Research

| Ratios/Financial Indicators   | 2021  | 2022 | 2023  | 2024e | 2025e | 2026e |
|-------------------------------|-------|------|-------|-------|-------|-------|
| Profitability (%)             |       |      |       |       |       |       |
| RoE                           | 11.1  | 10.6 | 10.3  | 10.9  | 12.1  | 13.0  |
| RoAA                          | 1.2   | 1.1  | 1.1   | 1.1   | 1.3   | 1.4   |
| RoRWAs                        | 1.7   | 1.6  | 1.6   | 1.6   | 1.6   | 1.7   |
| NIM (% of IEAs)               | 2.64  | 2.21 | 1.90  | 2.01  | 2.17  | 2.28  |
| NIM (% of RWAs)               | 3.45  | 2.97 | 2.51  | 2.55  | 2.58  | 2.59  |
| NIM (% of AAs)                | 2.38  | 1.97 | 1.75  | 1.87  | 2.02  | 2.12  |
| Yield on IEAs                 | 4.05  | 4.11 | 5.57  | 6.05  | 5.61  | 5.83  |
| CoFs                          | 1.56  | 2.11 | 4.50  | 5.29  | 4.31  | 4.22  |
| Spread                        | 2.42  | 1.95 | 1.02  | 0.73  | 1.27  | 1.56  |
| Efficiency (%)                |       |      |       |       |       |       |
| Cost-to-Income (Headline)     | 27.5  | 28.2 | 33.0  | 32.0  | 29.9  | 28.3  |
| Cost-to-Income (Core)         | 28.1  | 28.6 | 33.5  | 32.7  | 30.4  | 28.7  |
| Liquidity (%)                 |       |      |       |       |       |       |
| LDR                           | 97    | 102  | 99    | 100   | 100   | 99    |
| Loans/Assets                  | 67.9  | 71.2 | 67.8  | 71.1  | 71.8  | 72.2  |
| Liquid Assets-to-Total Assets | 30.3  | 26.7 | 30.3  | 27.2  | 26.6  | 26.2  |
| Deposits to Assets            | 69.9  | 70.1 | 68.2  | 71.2  | 72.1  | 72.7  |
| Wholesale Funding to Loans    | 22.3  | 19.7 | 25.2  | 18.9  | 18.3  | 17.5  |
| IEAs to IBLs                  | 110   | 116  | 131   | 132   | 121   | 119   |
| Asset Quality (%)             |       |      |       |       |       |       |
| NPL Ratio                     | 4.2   | 5.1  | 5.4   | 4.9   | 4.8   | 4.5   |
| NPLs to Shareholders' Equity  | 26.9  | 32.5 | 33.9  | 31.6  | 31.4  | 30.0  |
| NPL to Tier-1 Capital         | 26.7  | 32.4 | 33.4  | 29.4  | 27.6  | 25.0  |
| Coverage Ratio                | 84.3  | 83.3 | 83.7  | 100.2 | 111.6 | 128.0 |
| ALL/Average Loans             | 3.6   | 4.0  | 4.2   | 4.7   | 5.2   | 5.6   |
| Cost of Risk (bps)            | 125   | 85   | 38    | 41    | 45    | 50    |
| Capitalization (%)            |       |      |       |       |       |       |
| CET1 Ratio                    | 14.7  | 14.7 | 14.0  | 14.2  | 14.6  | 14.7  |
| Tier-1 Ratio                  | 17.3  | 17.2 | 16.3  | 16.2  | 16.5  | 16.4  |
| CAR                           | 18.4  | 18.3 | 17.2  | 17.2  | 17.5  | 17.4  |
| Leverage (x)                  | 9.1   | 8.5  | 8.9   | 8.6   | 8.6   | 8.7   |
| Growth (%)                    |       |      |       |       |       |       |
| Net Interest Income           | -0.6  | -8.6 | -10.1 | 11.5  | 11.0  | 10.6  |
| Non-Interest Income           | 38.7  | 3.4  | -0.9  | -1.6  | 7.6   | 15.0  |
| OPEX                          | 4.4   | -4.1 | 7.6   | 5.4   | 3.0   | 5.4   |
| Net Operating Income          | 4.8   | -7.4 | -14.5 | 10.3  | 13.8  | 14.0  |
| Net Income (Attributable)     | 104.8 | 1.8  | 1.4   | 10.1  | 15.6  | 13.1  |
| Loans                         | 28.5  | 0.6  | 2.5   | 5.4   | 5.7   | 6.7   |
| Deposits                      | 43.7  | -3.7 | 4.6   | 5.0   | 6.0   | 7.0   |
| Assets                        | 28.3  | -4.0 | 7.7   | 0.6   | 4.7   | 6.0   |
| RWAs                          | 9.1   | 2.9  | 9.7   | 10.5  | 8.8   | 11.3  |
|                               |       |      |       |       |       |       |