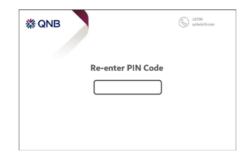

# 2- Please choose the preferred language

5- Re-enter the same PIN

3- Enter a 4-digit PIN (eg: 1234,....)

6- Your PIN has been changed, now you can use the card