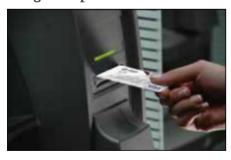

# 1- Insert the card into the designated place

4- Enter the new PIN you want, which consists of 4 digits