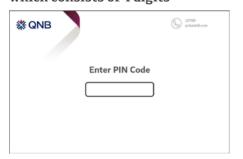

# 2- Please choose the preferred language

5- Re-enter the same PIN

3- Enter a 4-digit PIN (eg: 1234,....)

6- Your PIN has been changed, now you can use the card