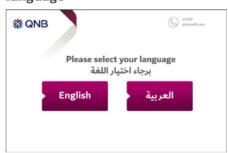

# 2- Please choose the preferred language

5- Re-enter the same PIN

3- Enter a 4-digit PIN (eg: 1234,....)

6- Your PIN has been changed, now you can use the card